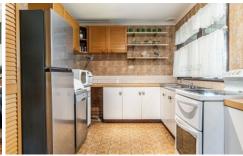

## 40 Gathrey Crescent Kings Langley NSW

Nestled on a generous parcel in a leafy street, this neat single level home is a prime market entry opportunity. Ready for renovation, interiors feature an open lounge and dining zone with direct access through to the rear covered decking. The charming original kitchen includes a built-in pantry, ample bench space and views of the outdoor entertaining zone. The enormous backyard offers potential to create a dreamy outdoor oasis with plenty of room for kids to play.