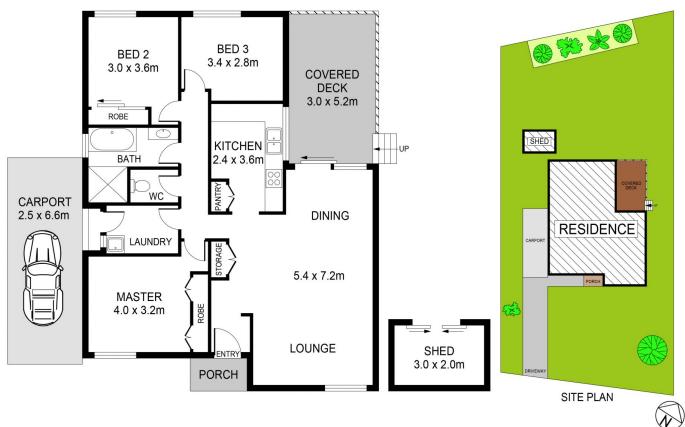

## 40 Gathrey Crescent Kings Langley NSW

Nestled on a generous parcel in a leafy street, this neat single level home is a prime market entry opportunity. Ready for renovation, interiors feature an open lounge and dining zone with direct access through to the rear covered decking. The charming original kitchen includes a built-in pantry, ample bench space and views of the outdoor entertaining zone. The enormous backyard offers potential to create a dreamy outdoor oasis with plenty of room for kids to play.

Formal accommodation is comprised of three sunny bedrooms with built-in storage included in two. The bathroom is centrally set between living zones and the bedrooms, and includes a separate toilet for easy family living. This ultra-convenient address is a short stroll to Kings Langley Public School, Kings Langley Shopping Centre, parks and buses. It's also handy to the M7,

3 📭 1 🖺 1 🗬

**Price** : \$ 1,400,000 **Land Size** : 697 sqm

View : https://www.guardianrealty.com.au/sale/nsw

/western-sydney/kings-langley/residential/ho

use/8010316

Simon Kowald 0407 433 660

**Luke Browning** 0431 378 280