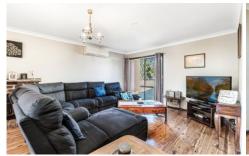

## 40 Gathrey Crescent Kings Langley NSW

Nestled on a generous parcel in a leafy street, this neat single level home is a prime market entry opportunity. Ready for renovation, interiors feature an open lounge and dining zone with direct access through to the rear covered decking. The charming original kitchen includes a built-in pantry, ample bench space and views of the outdoor entertaining zone. The enormous backyard offers potential to create a dreamy outdoor oasis with plenty of room for kids to play.