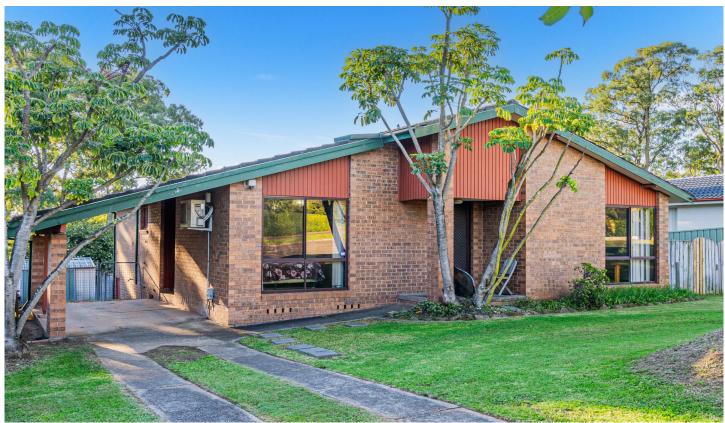

## 40 Gathrey Crescent Kings Langley NSW

Nestled on a generous parcel in a leafy street, this neat single level home is a prime market entry opportunity. Ready for renovation, interiors feature an open lounge and dining zone with direct access through to the rear covered decking. The charming original kitchen includes a built-in pantry, ample bench space and views of the outdoor entertaining zone. The enormous backyard offers potential to create a dreamy outdoor oasis with plenty of room for kids to play.

3 📭 1 🖺 1 🗬

**Price** : \$ 1,400,000 **Land Size** : 697 sqm

View : https://www.guardianrealty.com.au/sale/nsw

/western-sydney/kings-langley/residential/ho

use/8010316

Simon Kowald 0407 433 660

**Luke Browning** 0431 378 280