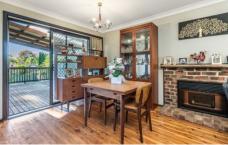

## 40 Gathrey Crescent Kings Langley NSW

Nestled on a generous parcel in a leafy street, this neat single level home is a prime market entry opportunity. Ready for renovation, interiors feature an open lounge and dining zone with direct access through to the rear covered decking. The charming original kitchen includes a built-in pantry, ample bench space and views of the outdoor entertaining zone. The enormous backyard offers potential to create a dreamy outdoor oasis with plenty of room for kids to play.