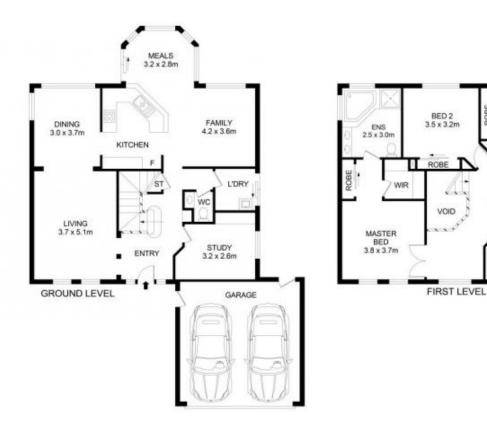

## Kellyville Ridge

Tucked away in a peaceful cul-de-sac location, this dual level residence offers an abundance of space ideal for family living. Appealing exteriors open to a flawless floorplan which features a formal lounge and dining zone to the left of the entry as well as a relaxed family and meals area at the rear. Centrally-set to make family living a breeze, the generously sized kitchen includes plenty of cupboard space, ample bench space and modern cooking appliances. Glass sliders from the meals zone open to a covered alfresco space for entertaining while enjoying views over the private backyard.

The upper level boasts four well-sized bedrooms with integrated storage included in each. The master suite enjoys the luxury of an ensuite with a corner bathtub while a clever main bathroom with a separate toilet serves the remaining bedrooms. The home is currently leased for

BED 4 3.2 x 2.9m

WC

BED 3 3.1 x 3.0m

Disclaimer
Floor Plan measurements are approximate and are for illustrative purposes only. While we cannot doubt the floor plans accuracy, we make no guarantee, warranty or representation as to the accuracy and completeness of the floor plan