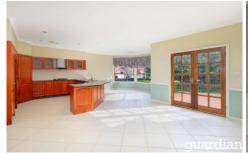

The living zones provide ample space and include a formal lounge and dining room, an open plan family room, meals area and separate rumpus. The kitchen overlooking the beautiful backyard has gas cooking, dishwasher and large breakfast bench.