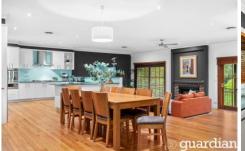

## 11 Morrisey Way Rouse Hill NSW

Tucked away in a whisper quiet locale with lush bush views, this generous family residence is exceptional right from its impressive street presence. Spread over a clever dual-level design, the floorplan features an abundance of living and entertaining space to suit growing families. Enjoy spending time with guests by the fireplace in the formal living and dining zone, or relaxing in the cosy, sunken living room. A home theatre and games room on the lower level make entertaining a breeze. The statement kitchen is large in size, features plenty of bench space and modern stainless-steel cooking appliances. The family zone opens to a covered decking ideal for alfresco dining while relishing the landscaped backyard.