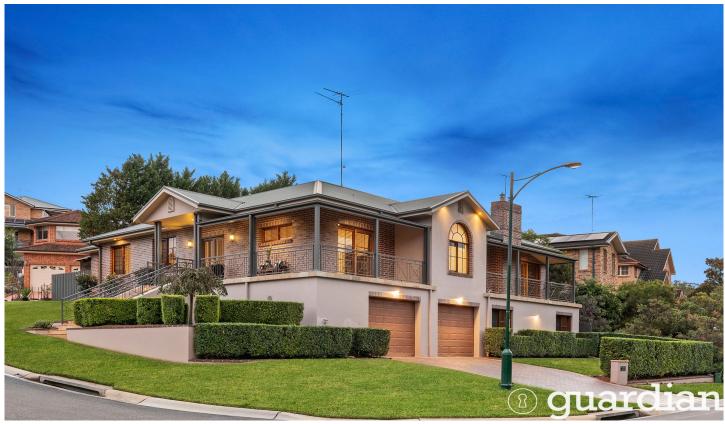

## 11 Morrisey Way Rouse Hill NSW

Tucked away in a whisper quiet locale with lush bush views, this generous family residence is exceptional right from its impressive street presence. Spread over a clever dual-level design, the floorplan features an abundance of living and entertaining space to suit growing families. Enjoy spending time with guests by the fireplace in the formal living and dining zone, or relaxing in the cosy, sunken living room. A home theatre and games room on the lower level make entertaining a breeze. The statement kitchen is large in size, features plenty of bench space and modern stainless-steel cooking appliances. The family zone opens to a covered decking ideal for alfresco dining while relishing the landscaped backyard.