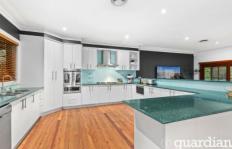

## 11 Morrisey Way Rouse Hill NSW

Tucked away in a whisper quiet locale with lush bush views, this generous family residence is exceptional right from its impressive street presence. Spread over a clever dual-level design, the floorplan features an abundance of living and entertaining space to suit growing families. Enjoy spending time with guests by the fireplace in the formal living and dining zone, or relaxing in the cosy, sunken living room. A home theatre and games room on the lower level make entertaining a breeze. The statement kitchen is large in size, features plenty of bench space and modern stainless-steel cooking appliances. The family zone opens to a covered decking ideal for alfresco dining while relishing the landscaped backyard.