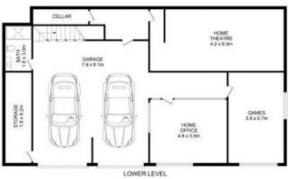

## 11 Morrisey Way Rouse Hill NSW

Tucked away in a whisper quiet locale with lush bush views, this generous family residence is exceptional right from its impressive street presence. Spread over a clever dual-level design, the floorplan features an abundance of living and entertaining space to suit growing families. Enjoy spending time with guests by the fireplace in the formal living and dining zone, or relaxing in the cosy, sunken living room. A home theatre and games room on the lower level make entertaining a breeze. The statement kitchen is large in size, features plenty of bench space and modern stainless-steel cooking appliances. The family zone opens to a covered decking ideal for alfresco dining while relishing the landscaped backyard.

## 11 Morrisey Way, Rouse Hill

Disclaimer
Floor Plan measurements are approximate and are for illustrative purposes only. While we cannot doubt the floor plans accuracy, we make no guarantee, warranty or representation as to the accuracy and completeness of the floor plan