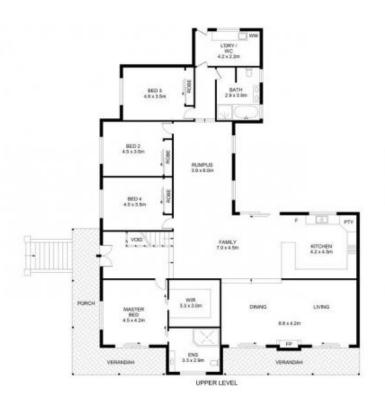

## 11 Morrisey Way Rouse Hill NSW

Tucked away in a whisper quiet locale with lush bush views, this generous family residence is exceptional right from its impressive street presence. Spread over a clever dual-level design, the floorplan features an abundance of living and entertaining space to suit growing families. Enjoy spending time with guests by the fireplace in the formal living and dining zone, or relaxing in the cosy, sunken living room. A home theatre and games room on the lower level make entertaining a breeze. The statement kitchen is large in size, features plenty of bench space and modern stainless-steel cooking appliances. The family zone opens to a covered decking ideal for alfresco dining while relishing the landscaped backyard.

Formal accommodation is comprised of four well-sized bedrooms on the upper level with integrated storage included in each. The master suite is a sanctuary for busy

4 🕒 3 🖺 2 🗬

Land Size: 763 sqm

View: https://www.guardianrealty.com.au/sale/nsw/hills/rouse-hill/residential/house/8001032

## 11 Morrisey Way, Rouse Hill

Disclaimer
Floor Plan measurements are approximate and are for illustrative purposes only. While we cannot doubt the floor plans accuracy, we make no guarantee, warranty or representation as to the accuracy and completeness of the floor plan