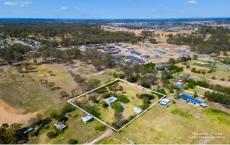

## 52 Chapman Road Vineyard NSW

This property is a lucrative opportunity for development! With its extensive two-acre size and convenient location near Vineyard Station, it offers a range of possibilities:

Development Potential: The large, level landholding is ideal for developers looking to capitalize on its size and location. (STCA)

Adjacent Low Density Housing Development: The future development plans of neighboring properties indicate a favorable environment for further growth and investment.

Investment Appeal: This property could be an excellent addition to the portfolio of prospective investors seeking opportunities in the real estate market.

Generous Dimensions: With dimensions of approximately