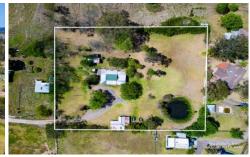

## 52 Chapman Road Vineyard NSW

This property is a lucrative opportunity for development! With its extensive two-acre size and convenient location near Vineyard Station, it offers a range of possibilities:

Development Potential: The large, level landholding is ideal for developers looking to capitalize on its size and location. (STCA)

Adjacent Low Density Housing Development: The future development plans of neighboring properties indicate a favorable environment for further growth and investment.

Investment Appeal: This property could be an excellent addition to the portfolio of prospective investors seeking opportunities in the real estate market.

Generous Dimensions: With dimensions of approximately