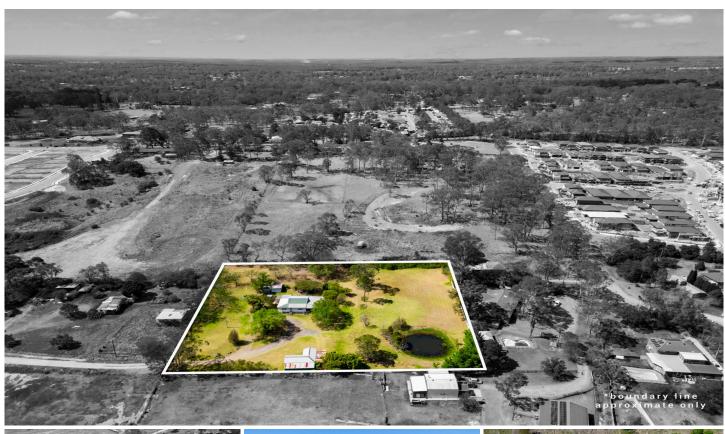

## 52 Chapman Road Vineyard NSW

This property is a lucrative opportunity for development! With its extensive two-acre size and convenient location near Vineyard Station, it offers a range of possibilities:

Development Potential: The large, level landholding is ideal for developers looking to capitalize on its size and location. (STCA)

Adjacent Low Density Housing Development: The future development plans of neighboring properties indicate a favorable environment for further growth and investment.

Investment Appeal: This property could be an excellent addition to the portfolio of prospective investors seeking opportunities in the real estate market.

Generous Dimensions: With dimensions of approximately