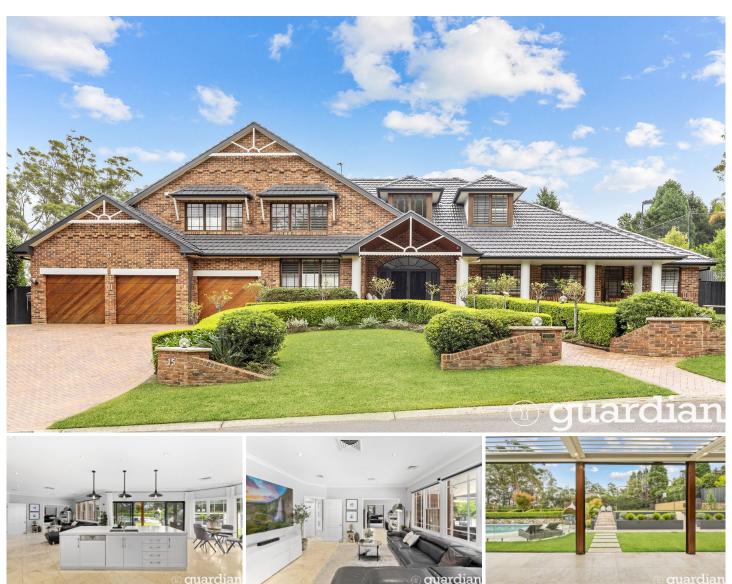

## 15 Carnarvon Avenue Glenhaven NSW

Discover a stunning and newly updated residence by Lowery Homes in the exclusive Sandhurst Manor Estate. This expansive 1,958sqm property offers an exceptional living experience with a versatile layout and a multitude of luxurious amenities. A grand entrance with soaring ceilings welcomes you into a spacious floor plan that includes formal and informal living areas, a generous rumpus room, and a flexible multi-purpose space currently used as a home theatre. The kitchen has been impeccably renovated with 60mm Caesarstone countertops, high-end SMEG stainless steel appliances, gas cooking, a butler's pantry, and a central island. This area flows seamlessly into a casual dining space and sun-drenched conservatory-style room, providing a perfect setting for entertaining and relaxation.

Upstairs, five double bedrooms feature built-in wardrobes,