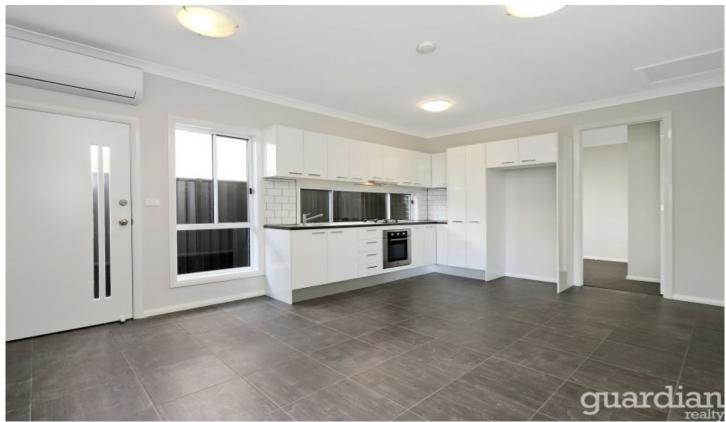

## 21a Mowbray Circuit North Kellyville NSW

Private and secure downstairs 2-bedroom granny flat - with private access you enter into the open plan living area, which features a large kitchen with gas appliances, living area, 2 bedrooms both with wardrobes and a bathroom with combined laundry.

## Additional Features:-

- ? Split System Air Conditioning
- ? High Ceilings
- ? New window furnishings
- ? Small paved courtyard included with downstairs granny flat
- ? Modern colour theme
- ? Mixture of carpet & tiles
- ? On Street Parking
- ? Sorry no pets