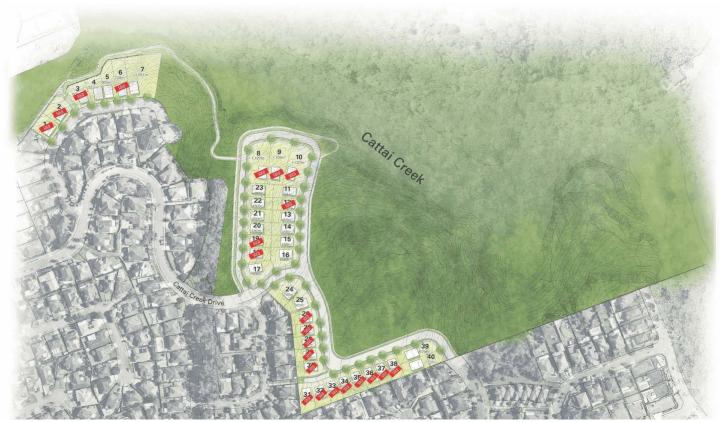

## 18/3 Bloomfield Circuit Kellyville NSW

For inspections please meet on the corner of Amy Hawkins Drive and Cattai Creek Drive.

This land subdivision presents a final opportunity to secure a registered parcel within the highly-sought Duncraig Estate. With each lot enjoying a tranquil bush aspect and close to a peaceful walking track, you can be assured of both convenience and relaxation. The parcels range in size (starting from 450sqm) and are suited to a variety of home types.

The blocks are surrounded by quality homes and offers the ultimate Hills lifestyle. These ultra-convenient addresses are a short stroll from William Clarke College, Sherwood Ridge Public School, Bernie Mullane Sporting Complex and buses. The location is also handy to Castle Towers, Kellyville metro station, Rouse Hill Town Centre and