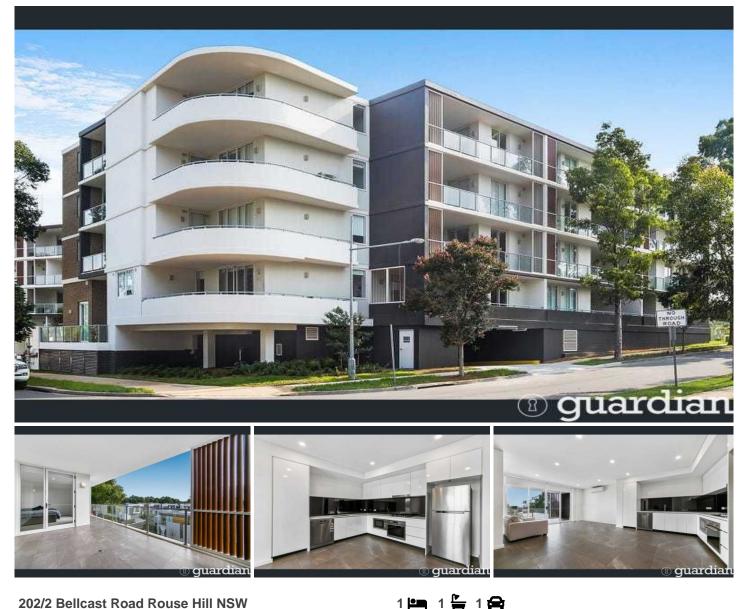

## 202/2 Bellcast Road Rouse Hill NSW

This stunning larger than average one bedroom unit is built with modern design and quality fittings and fixtures.

Located moments to Rouse Hill Metro Rail and Rouse Hill Town Centre it won't last long.

- Larger than your average 1 bedroom apartment

- Large 1 bedroom with mirrored built-in robe and balcony access

- Spacious open plan living and dining with exceptional outdoor flow

- Luxurious bathroom
- Large glass sliding doors lead onto two great sized balconies
- Secure car space, cage storage and internal lift access
- Air conditioning, video intercom, concealed laundry with dryer