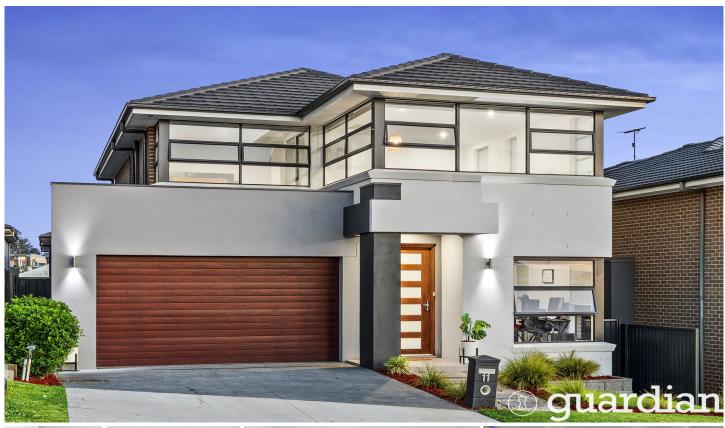

## 11 Memsie Street Box Hill NSW

Promising a convenient and low maintenance lifestyle, this spacious residence offers a light-filled and multi-zoned floorplan large families will appreciate. The contemporary design features a theatre room perfect for relaxed family movie nights as well as a large open living and informal meals zone. The crisp kitchen includes an island bench setting, built-in pantry, modern stainless-steel cooking appliances and plenty of bench space. Glass sliders from the rear living zone open to a covered alfresco space perfect for enjoying an outdoor meal while overlooking the easy-care backyard.