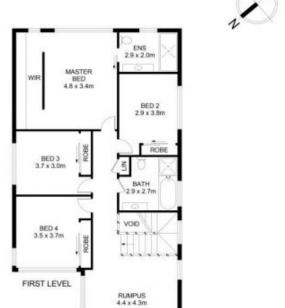

An upper-level rumpus room connects four well-sized bedrooms with integrated storage included in each. The generous master suite enjoys the luxury of a walk-in wardrobe and chic ensuite complete with a double vanity while a large main bathroom serves the other bedrooms.

## 11 Memsie Street, Box Hill

Disclaimer
Floor Plan measurements are approximate and are for illustrative purposes only. While we cannot doubt the floor plans accuracy, we make no guarantee, warranty or representation as to the accuracy and completeness of the floor plan