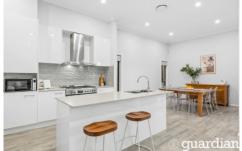

## 11 Memsie Street Box Hill NSW

Promising a convenient and low maintenance lifestyle, this spacious residence offers a light-filled and multi-zoned floorplan large families will appreciate. The contemporary design features a theatre room perfect for relaxed family movie nights as well as a large open living and informal meals zone. The crisp kitchen includes an island bench setting, built-in pantry, modern stainless-steel cooking appliances and plenty of bench space. Glass sliders from the rear living zone open to a covered alfresco space perfect for enjoying an outdoor meal while overlooking the easy-care backyard.