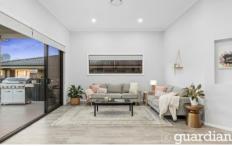

## 11 Memsie Street Box Hill NSW

Promising a convenient and low maintenance lifestyle, this spacious residence offers a light-filled and multi-zoned floorplan large families will appreciate. The contemporary design features a theatre room perfect for relaxed family movie nights as well as a large open living and informal meals zone. The crisp kitchen includes an island bench setting, built-in pantry, modern stainless-steel cooking appliances and plenty of bench space. Glass sliders from the rear living zone open to a covered alfresco space perfect for enjoying an outdoor meal while overlooking the easy-care backyard.