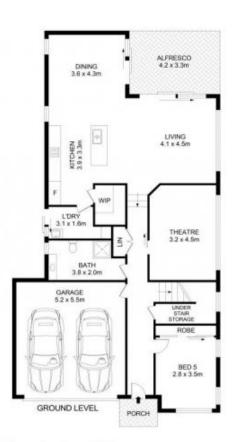

## 11 Memsie Street Box Hill NSW

Promising a convenient and low maintenance lifestyle, this spacious residence offers a light-filled and multi-zoned floorplan large families will appreciate. The contemporary design features a theatre room perfect for relaxed family movie nights as well as a large open living and informal meals zone. The crisp kitchen includes an island bench setting, built-in pantry, modern stainless-steel cooking appliances and plenty of bench space. Glass sliders from the rear living zone open to a covered alfresco space perfect for enjoying an outdoor meal while overlooking the easy-care backyard.

## 11 Memsie Street, Box Hill

Disclaimer
Floor Plan measurements are approximate and are for illustrative purposes only. While we cannot doubt the floor plans accuracy, we make no guarantee, warranty or representation as to the accuracy and completeness of the floor plan