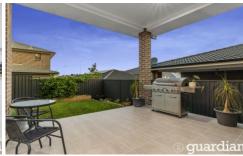

## 11 Memsie Street Box Hill NSW

Promising a convenient and low maintenance lifestyle, this spacious residence offers a light-filled and multi-zoned floorplan large families will appreciate. The contemporary design features a theatre room perfect for relaxed family movie nights as well as a large open living and informal meals zone. The crisp kitchen includes an island bench setting, built-in pantry, modern stainless-steel cooking appliances and plenty of bench space. Glass sliders from the rear living zone open to a covered alfresco space perfect for enjoying an outdoor meal while overlooking the easy-care backyard.