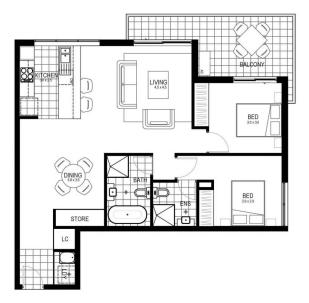

## APARTMENT C209 LEVEL 2

TYPE 2 BED INTERNAL AREA 80 M2 BALCONY 13.5 M2 TOTAL 93.5 M2 CAR SPACES 1 CAR