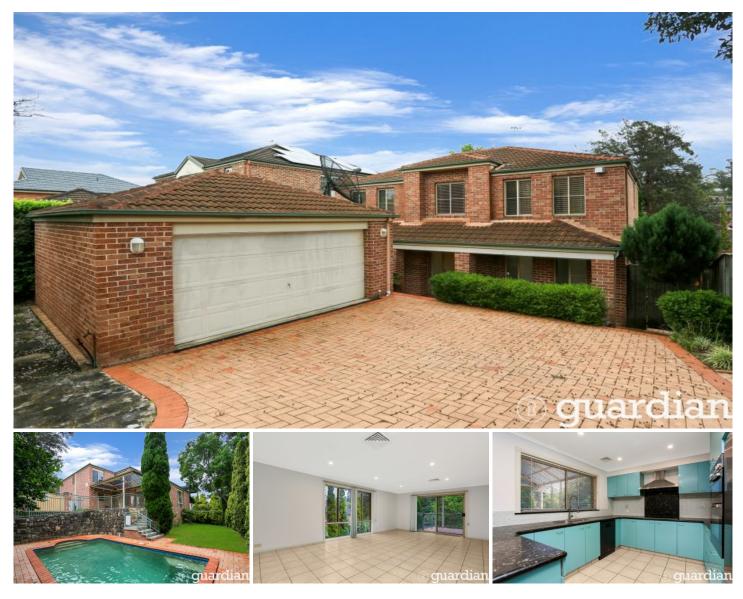

## 87 Ravensbourne Circuit Dural NSW

Set in a peaceful location in a sought after Elouera Estate of Dural, this generous family home on approximately 690sqm offers fabulous outdoor entertaining areas including a large covered outdoor entertaining overlooking an expansive level grassed yard and an impressive in-ground swimming pool.

Spaciously laid out over two levels, quality handmade cabinetry compliment extra large formal lounge and dining rooms, with downstairs home office/study room on the ground floor.

Equally charming upstairs with stunning Parquetry flooring throughout, this fully air-conditioned home offers four bedrooms with ample storage as well as a sizeable family bathroom positioned around a convenient upstairs living area.

The master bedroom consists of a generous walk in

4 🛤 2 🚔 2 🚘

View : https://www.guardianrealty.com.au/lease/nsw/hill s/dural/residential/house/7852215

534 Old Northern Road Dural NSW 02 9651 1666

https://www.guardianrealty.com.au