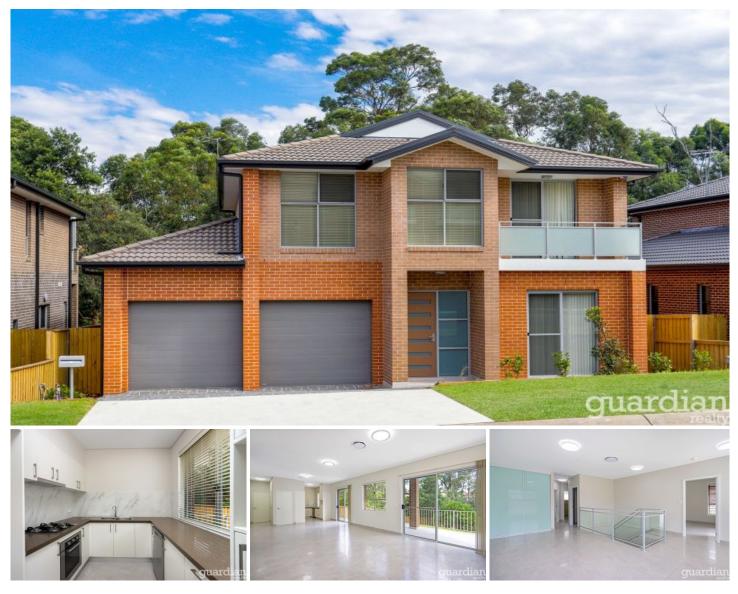

## ③ guardian

5 Cathay Place Kellyville NSW

This family home in the heart of Kellyville features an abundance of space with 4 large bedrooms all with wardrobes/drawer with 2 bedrooms having en-suites, ideal for those searching for in-law accommodation. The living zones consist of an upstairs rumpus room, open plan living and dining areas.

The kitchen is complete with gas cooking, dishwasher and overlooks the living area that flows out onto a large balcony overlooking the private fully fence yard backing onto a reserve.

Additional Features:-

- ? Ducted Air Conditioning
- ? Double Auto Garage
- ? Tiled flooring throughout

https://www.guardianrealty.com.au

View : https://www.guardianrealty.com.au/lease/nsw/hill s/kellyville/residential/house/7816265