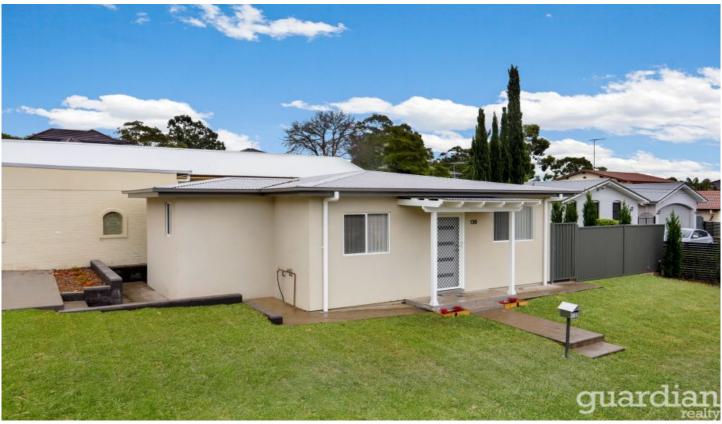

## 130 Parsonage Road Castle Hill NSW

This light filled cottage features quality finishings, high ceilings, a modern colour pallette, a private backyard, own front yard, parking and features 2 bedroom both with mirrored wardrobes, an open plan living area, spacious kitchen with ample storage, dishwasher and electric cook top.

## Additional Features:

- ? Timber flooring throughout
- ? Ducted reverse cycle air conditioning
- ? Single car space with additional street parking
- ? Internal laundry
- ? Pets Considered

Low maintenance yards with a garden shed.