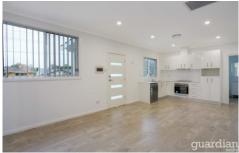

## 130 Parsonage Road Castle Hill NSW

This light filled cottage features quality finishings, high ceilings, a modern colour pallette, a private backyard, own front yard, parking and features 2 bedroom both with mirrored wardrobes, an open plan living area, spacious kitchen with ample storage, dishwasher and electric cook top.

## Additional Features:

- ? Timber flooring throughout
- ? Ducted reverse cycle air conditioning
- ? Single car space with additional street parking
- ? Internal laundry
- ? Pets Considered

Low maintenance yards with a garden shed.