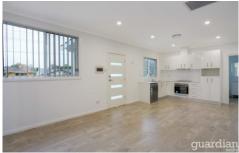

## 130 Parsonage Road Castle Hill NSW

This light filled cottage features quality finishings, high ceilings, a modern colour pallette, a private backyard, own front yard, parking and features 2 bedroom both with mirrored wardrobes, an open plan living area, spacious kitchen with ample storage, dishwasher and electric cook top.

## Additional Features:-

- ? Timber flooring throughout
- ? Ducted Reverse Cycle Air Conditioning
- ? Single Car Space with additional street parking
- ? Internal laundry
- ? Pets Considered

Low maintenance yards with a garden shed.