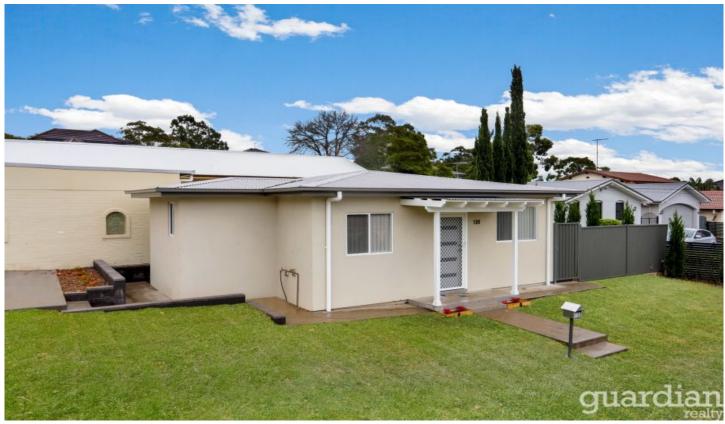

## 130 Parsonage Road Castle Hill NSW

This light filled cottage features quality finishings, high ceilings, a modern colour pallette, a private backyard, own front yard, parking and features 2 bedroom both with mirrored wardrobes, an open plan living area, spacious kitchen with ample storage, dishwasher and electric cook top.

## Additional Features:-

- ? Timber flooring throughout
- ? Ducted Reverse Cycle Air Conditioning
- ? Single Car Space with additional street parking
- ? Internal laundry
- ? Pets Considered

Low maintenance yards with a garden shed.