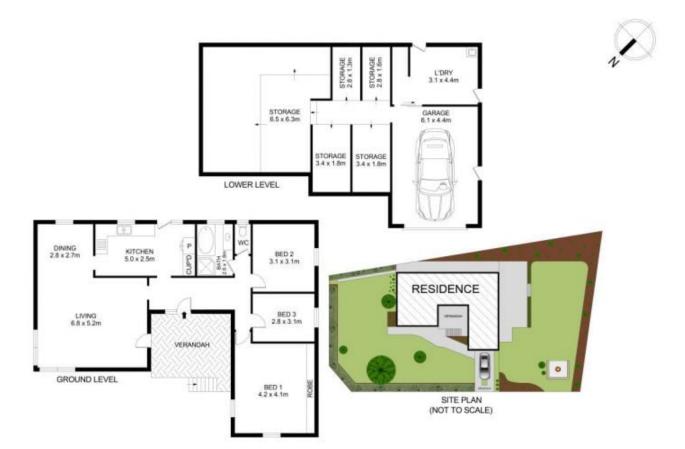

## 33 Verletta Avenue Castle Hill NSW

Occupying a corner position right in the heart of Castle Hill, this generously-sized parcel is full of opportunity for those in search of the ultimate Hills lifestyle. Established gardens give privacy to the existing brick veneer residence which offers potential as an idyllic family retreat. Refreshed interiors are highlighted by an abundance of natural light flooding through the large windows to the large living zone. The kitchen is neat and tidy while the backyard offers a relaxed patio, manicured gardens and a yard to enjoy with family and friends.

The three existing bedrooms are well-sized with the master enjoying the added benefit of a mirrored built-in wardrobe. The lower level of the home offers multiple storage rooms and a well-sized laundry. This ultra-convenient address is a 700m walk from Castle Towers, 900m from Castle Hill metro station and bus interchange, and 400m from Castle

## 33 Verletta Avenue, Castle Hill

Disclaimer
Floor Plan measurements are approximate and are for illustrative purposes only. While we cannot doubt the floor plans accuracy, we make no guarantee, warranty or representation as to the accuracy and completeness of the floor plan