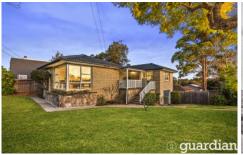

## 33 Verletta Avenue Castle Hill NSW

Occupying a corner position right in the heart of Castle Hill, this generously-sized parcel is full of opportunity for those in search of the ultimate Hills lifestyle. Established gardens give privacy to the existing brick veneer residence which offers potential as an idyllic family retreat. Refreshed interiors are highlighted by an abundance of natural light flooding through the large windows to the large living zone. The kitchen is neat and tidy while the backyard offers a relaxed patio, manicured gardens and a yard to enjoy with family and friends.

The three existing bedrooms are well-sized with the master enjoying the added benefit of a mirrored built-in wardrobe. The lower level of the home offers multiple storage rooms and a well-sized laundry. This ultra-convenient address is a 700m walk from Castle Towers, 900m from Castle Hill metro station and bus interchange, and 400m from Castle