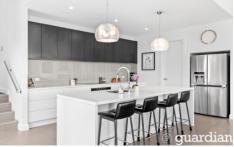

The ultra modern gourmet kitchen has 40mm stone bench tops and waterfall edges finished soft close polyurethane cupboards and drawers, induction cook top plus a butler's Pantry. 4 Bedrooms all with built-in cupboards with the main featuring it's own secluded outdoor relaxation area, huge walk in robe, Spectacular quality en-suite with double