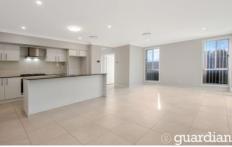

The property features a large open plan living and meals area with a modern kitchen including island bench, gas cooktop, dishwasher and walk-in pantry and ample storage. There is an upstairs rumpus and downstairs lounge room.