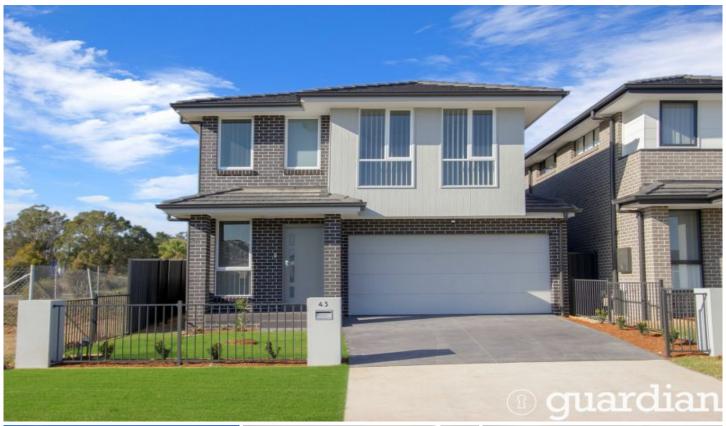

## 43 Muir Road Edmondson Park NSW

This brand-new contemporary style home nestled in the sought-after neighbourhood of Edmondson Park, withing distance to local schools, shops and public transport, this property offers the perfect blend of suburban tranquillity.

The property features a large open plan living and meals area with a modern kitchen including island bench, gas cooktop, dishwasher and walk-in pantry and ample storage. There is an upstairs rumpus and downstairs lounge room.

4 large bedrooms with the master bedroom featuring a large walk-in-robe and ensuite, 2 x bedrooms with triple wardrobes and 4th bedroom with walk-in-robe.

The alfresco area overlooks a child friendly fully fenced backyard, and the front yard is low maintenance with easy care plants and overlooks open space.