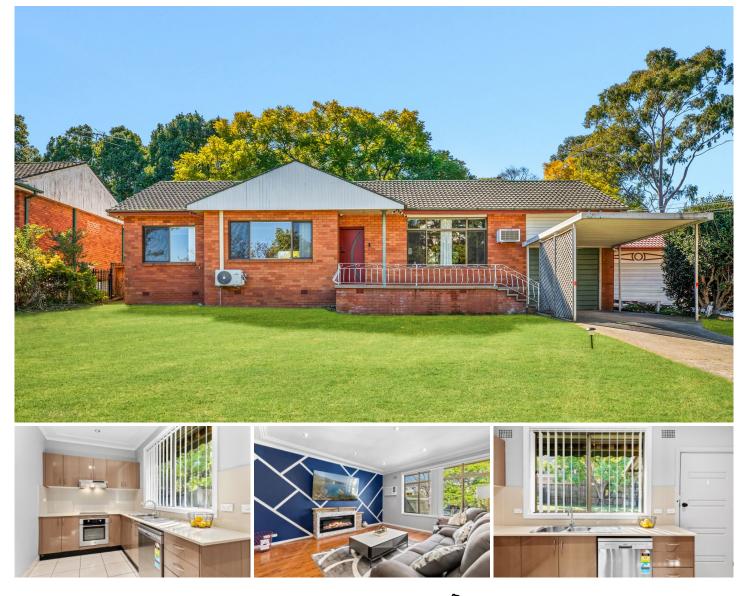

## **15 Sherwin Avenue Castle Hill NSW**

Enviably located right in the heart of Castle Hill, this rectangular-shaped parcel and neat residence with an 18.2m frontage boasts incredible potential. Enjoying position on the high-side of the street, the existing home boasts light-filled living and dining spaces. Caesarstone benchtops frame the renovated kitchen which includes stainless-steel cooking appliances, ample bench space and plenty of storage. The rear covered pergola area overlooks the child and pet-friendly backyard.

Formal accommodation consists of three well-sized bedrooms with built-in storage included in the master suite and second bedroom. Choose to make the address home or capitalise on the R4 high density zoning. This ultra-convenient address is a short stroll to Castle Towers, Castle Hill metro station and bus interchange.