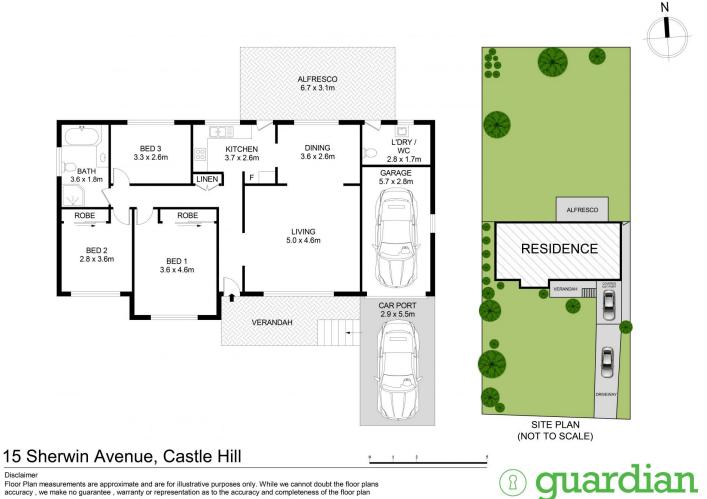

Formal accommodation consists of three well-sized bedrooms with built-in storage included in the master suite and second bedroom. Choose to make the address home or capitalise on the R4 high density zoning. This ultra-convenient address is a short stroll to Castle Towers, Castle Hill metro station and bus interchange.

https://www.guardianrealty.com.au

Disclaimer Floor Plan measurements are approximate and are for illustrative purposes only. While we cannot doubt the floor plans accuracy , we make no guarantee , warranty or representation as to the accuracy and completeness of the floor plan