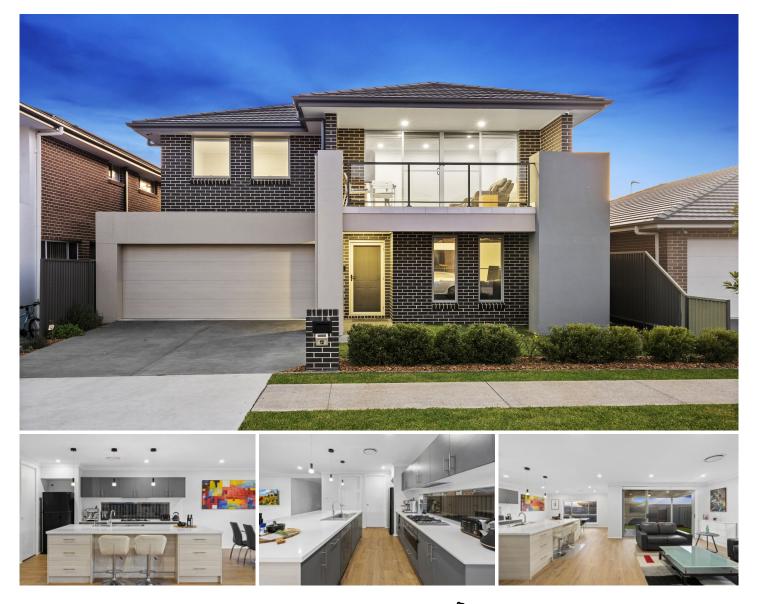

## 12 Baldwin Street Marsden Park NSW

Boasting exceptional street appeal, this modern residence offers perfectly crafted living spaces and a floorplan suited to multi-generational living. Spread over two light-filled levels, the multi-zoned layout features open plan living with seamless flow through to entertaining on the rear alfresco. A front lounge room, guest bedroom and full bathroom are set within their own wing, making in-law or guest accommodation easy. Caesarstone benchtops frame the gourmet kitchen which includes a walk-in pantry, extra-long island bench setting and quality SMEG cooking appliances.

An upstairs games room with access to a Juliet-style balcony connects four well-sized bedrooms with integrated storage included in each. A contemporary ensuite featuring a double vanity serves the master suite while the main bathroom includes a free-standing tub, floor-to-ceiling tiles