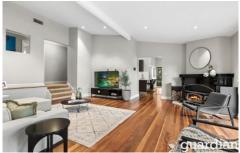

## 14 Rivendell Way Glenhaven NSW

Tucked away on a private parcel which exudes pure tranquillity, this beautifully crafted home is a resort-style gem. The exceptional exterior opens to a pure haven for entertaining on the lower level, where a rumpus room and oversized games room complete with a built-in bar immediately welcome guests to the home. The upper level boasts a multi-zoned floorplan where an abundance of natural light floods through large windows to highlight the formal and informal living spaces. Stone benchtops frame the contemporary kitchen which includes a built-in pantry, breakfast bar seating and modern cooking appliances.