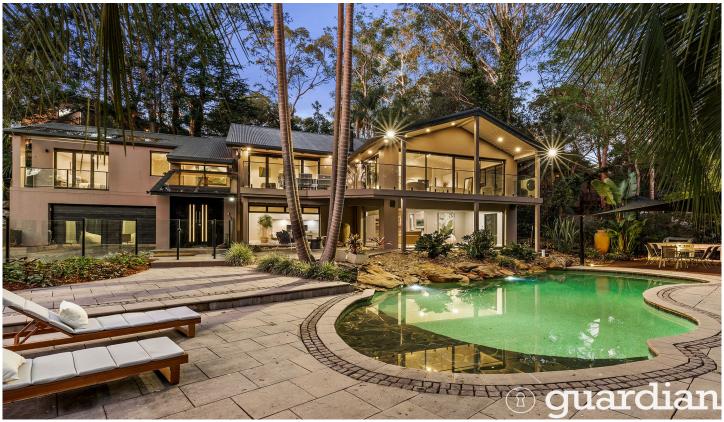

## 14 Rivendell Way Glenhaven NSW

Tucked away on a private parcel which exudes pure tranquillity, this beautifully crafted home is a resort-style gem. The exceptional exterior opens to a pure haven for entertaining on the lower level, where a rumpus room and oversized games room complete with a built-in bar immediately welcome guests to the home. The upper level boasts a multi-zoned floorplan where an abundance of natural light floods through large windows to highlight the formal and informal living spaces. Stone benchtops frame the contemporary kitchen which includes a built-in pantry, breakfast bar seating and modern cooking appliances.

Outside, a lower-level alfresco leads to a resort-shaped pool surrounded by gorgeous greenery and a deck to relax poolside. Formal accommodation consists of five well-sized bedrooms, with the master enjoying the luxury of an ensuite and access to a private deck to appreciate the lush