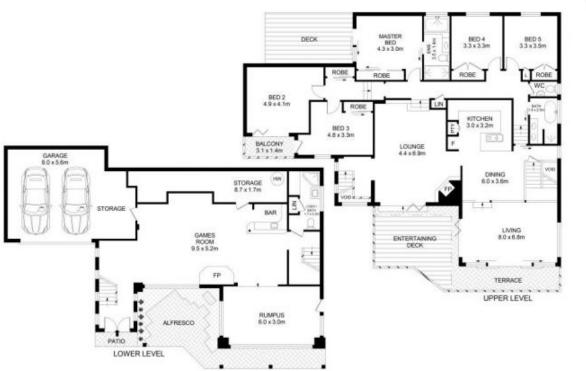

## 14 Rivendell Way Glenhaven NSW

Tucked away on a private parcel which exudes pure tranquillity, this beautifully crafted home is a resort-style gem. The exceptional exterior opens to a pure haven for entertaining on the lower level, where a rumpus room and oversized games room complete with a built-in bar immediately welcome guests to the home. The upper level boasts a multi-zoned floorplan where an abundance of natural light floods through large windows to highlight the formal and informal living spaces. Stone benchtops frame the contemporary kitchen which includes a built-in pantry, breakfast bar seating and modern cooking appliances.

Outside, a lower-level alfresco leads to a resort-shaped pool surrounded by gorgeous greenery and a deck to relax poolside. Formal accommodation consists of five well-sized bedrooms, with the master enjoying the luxury of an ensuite and access to a private deck to appreciate the lush

## 14 Rivendell Way, Glenhaven

Disclaimer
Floor Plan measurements are approximate and are for illustrative purposes only. While we cannot doubt the floor plans accuracy, we make no guarantee, warranty or representation as to the accuracy and completeness of the floor plan