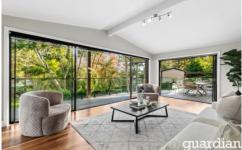

## 14 Rivendell Way Glenhaven NSW

Tucked away on a private parcel which exudes pure tranquillity, this beautifully crafted home is a resort-style gem. The exceptional exterior opens to a pure haven for entertaining on the lower level, where a rumpus room and oversized games room complete with a built-in bar immediately welcome guests to the home. The upper level boasts a multi-zoned floorplan where an abundance of natural light floods through large windows to highlight the formal and informal living spaces. Stone benchtops frame the contemporary kitchen which includes a built-in pantry, breakfast bar seating and modern cooking appliances.