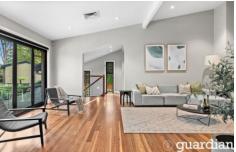

## 14 Rivendell Way Glenhaven NSW

Tucked away on a private parcel which exudes pure tranquillity, this beautifully crafted home is a resort-style gem. The exceptional exterior opens to a pure haven for entertaining on the lower level, where a rumpus room and oversized games room complete with a built-in bar immediately welcome guests to the home. The upper level boasts a multi-zoned floorplan where an abundance of natural light floods through large windows to highlight the formal and informal living spaces. Stone benchtops frame the contemporary kitchen which includes a built-in pantry, breakfast bar seating and modern cooking appliances.