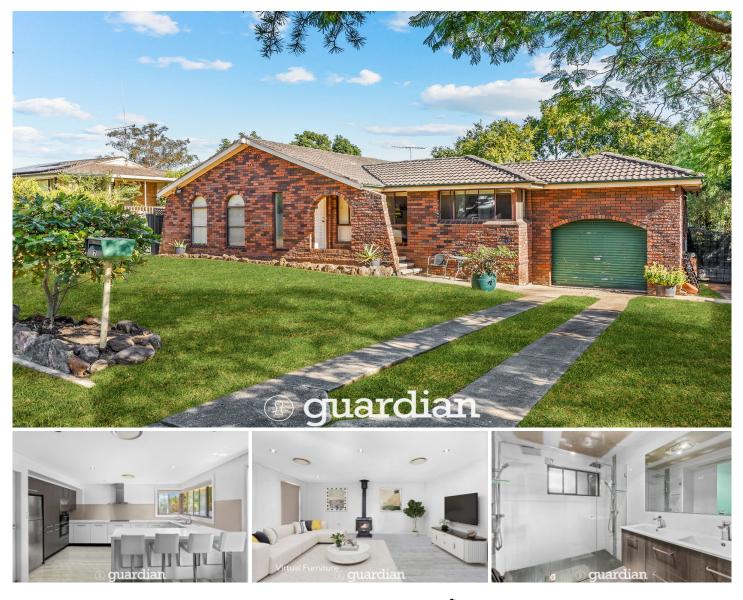

## 7 Buckeridge Place Kellyville NSW

Enjoying a peaceful cul-de-sac location and tree-lined setting, this single level residence is full of opportunity. Partly renovated to high standards, the home is a canvas which can be personalised to suit individual taste. An open plan lounge and dining zone wraps to the impeccably renovated kitchen while an additional living space could easily be completed to be a media room. Additionally, the well-sized backyard could be transformed into a haven for entertaining.

Formal accommodation consists of four generously-sized bedrooms with integrated storage included in three. An ensuite adds privacy to the master suite while a renovated main bathroom serves the remainder of the home. This family-friendly address is walking distance to Kellyville Public School, close to Kellyville metro station, Bernie Mullane Sporting Complex and Rouse Hill Town Centre.

## 4 🛤 2 🚔 1 🚘

Land Size : 702 sqm

: https://www.guardianrealty.com.au/sale/nsw /hills/kellyville/residential/house/7573128

View

Josh McAdam 0425 886 484

https://www.guardianrealty.com.au

534 Old Northern Road Dural NSW 02 9651 1666