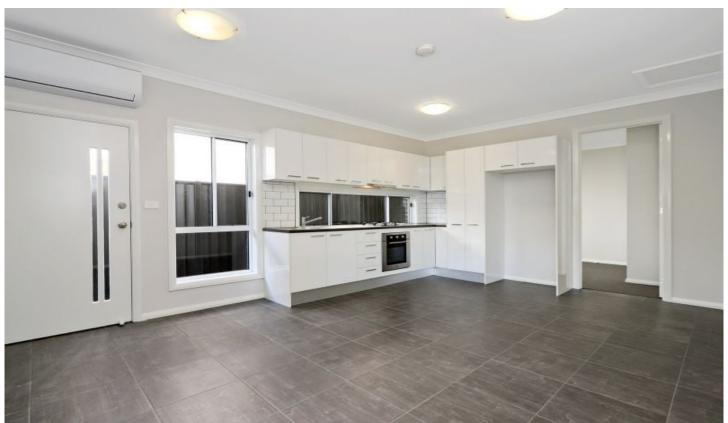

## 21a Mowbray Circuit North Kellyville NSW

Private and secure is this near new downstairs 2-bedroom apartment - with private access you enter into the open plan living area, which features a large kitchen with gas appliances, living area, 2 bedrooms both with wardrobes and a bathroom with combined laundry.

## Additional Features:-

- ? Split System Air Conditioning
- ? High Ceilings
- ? New window furnishings
- ? Small paved courtyard included with downstairs apartment
- ? Modern colour theme
- ? Mixture of carpet & tiles
- ? On Street Parking
- ? Sorry no pets