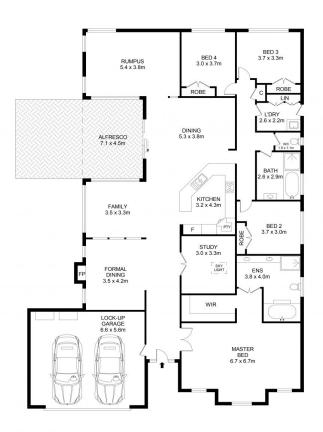

## 51 Connaught Circuit Kellyville NSW

Occupying a prized address within a peaceful yet convenient pocket, this spotless Eden Brae home is epitomised by both quality and space. Spread over a flexible single level design which boasts light-filled living and entertaining zones, the residence is an ideal choice for family living or downsizers. A formal lounge zone is complete with the ambience of a fireplace, while an open family and rumpus zone neatly wraps the home. Generous bench space, plenty of cupboard space, a built-in pantry and modern cooking appliances all feature in the gourmet kitchen. Glass sliders from the dining zone offer seamless flow to enjoying a meal on the covered entertaining patio while overlooking the child-friendly backyard.

Formal accommodation is made up of four well-sized bedrooms with integrated storage included in each. The master bedroom is set at the front of the home, enjoys the

4 🗀 2 📛 2 👄

**Price** : \$ 1,882,500 **Land Size** : 615 sgm

## 51 Connaught Circuit, Kellyville

Disclaimer
Floor Plan measurements are approximate and are for illustrative purposes only. While we cannot doubt the floor plans accuracy, we make no guarantee, warranty or representation as to the accuracy and completeness of the floor plan