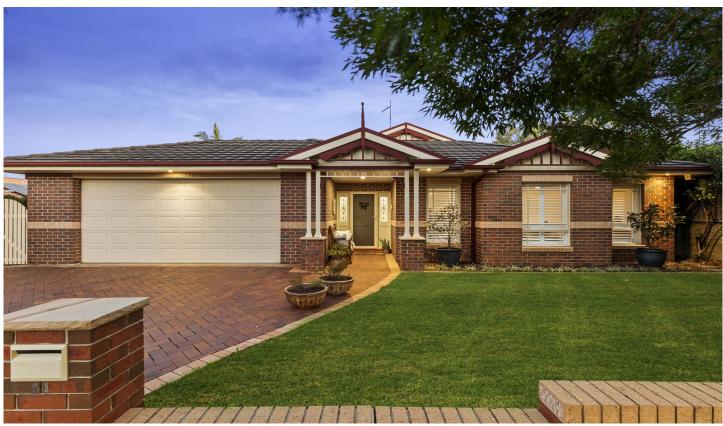

## 51 Connaught Circuit Kellyville NSW

Occupying a prized address within a peaceful yet convenient pocket, this spotless Eden Brae home is epitomised by both quality and space. Spread over a flexible single level design which boasts light-filled living and entertaining zones, the residence is an ideal choice for family living or downsizers. A formal lounge zone is complete with the ambience of a fireplace, while an open family and rumpus zone neatly wraps the home. Generous bench space, plenty of cupboard space, a built-in pantry and modern cooking appliances all feature in the gourmet kitchen. Glass sliders from the dining zone offer seamless flow to enjoying a meal on the covered entertaining patio while overlooking the child-friendly backyard.

Formal accommodation is made up of four well-sized bedrooms with integrated storage included in each. The master bedroom is set at the front of the home, enjoys the

4 🗀 2 📛 2 👄

**Price** : \$ 1,882,500 **Land Size** : 615 sgm