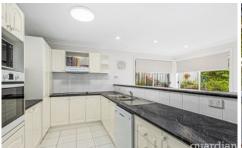

## 49 Ravensbourne Circuit Dural NSW

Enjoying position within the popular Elouera Estate pocket, this immaculate and refreshed Australand home ticks the boxes for growing families. Spread over two light-filled levels, the home offers multiple living zones including a formal lounge and dining space and upstairs rumpus room. A modern colour palate frames the neat kitchen which is centrally-set between the living zones and includes an electric cooktop and plenty of storage. Glass sliders open from the rear meals zone to a relaxed pergola perfect for entertaining, which overlooks the gorgeous gardens and flat backyard.