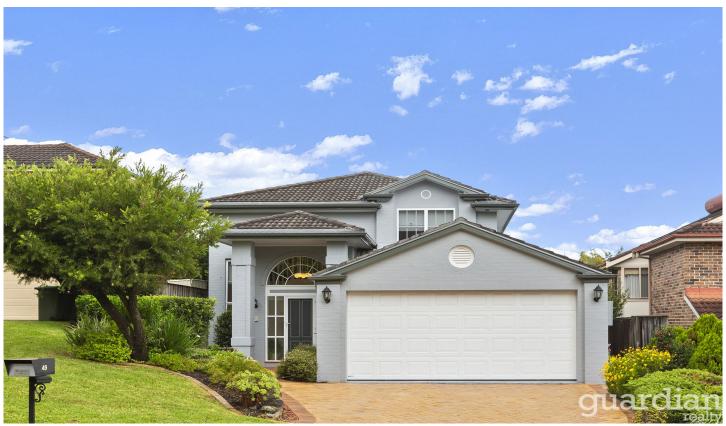

## 49 Ravensbourne Circuit Dural NSW

Enjoying position within the popular Elouera Estate pocket, this immaculate and refreshed Australand home ticks the boxes for growing families. Spread over two light-filled levels, the home offers multiple living zones including a formal lounge and dining space and upstairs rumpus room. A modern colour palate frames the neat kitchen which is centrally-set between the living zones and includes an electric cooktop and plenty of storage. Glass sliders open from the rear meals zone to a relaxed pergola perfect for entertaining, which overlooks the gorgeous gardens and flat backyard.