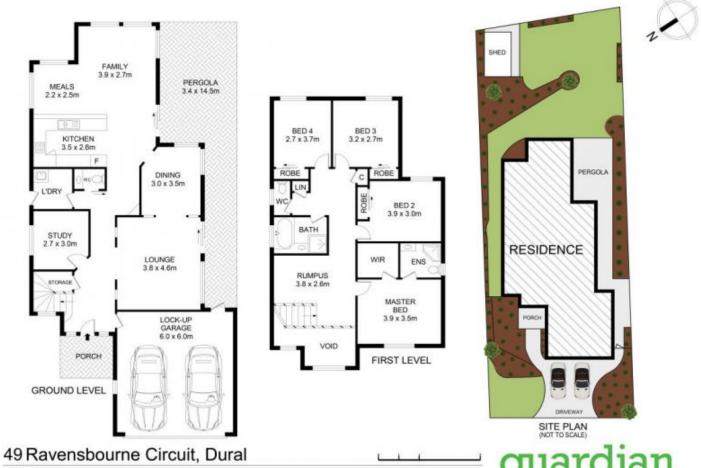

## 49 Ravensbourne Circuit Dural NSW

Enjoying position within the popular Elouera Estate pocket, this immaculate and refreshed Australand home ticks the boxes for growing families. Spread over two light-filled levels, the home offers multiple living zones including a formal lounge and dining space and upstairs rumpus room. A modern colour palate frames the neat kitchen which is centrally-set between the living zones and includes an electric cooktop and plenty of storage. Glass sliders open from the rear meals zone to a relaxed pergola perfect for entertaining, which overlooks the gorgeous gardens and flat backyard.

An upper level rumpus space connects four large bedrooms, with each inclusive of integrated storage. A bright ensuite adds privacy to the master suite while a generous bathroom with a separate toilet simplifies living for busy families. This family haven is only 5 minutes from