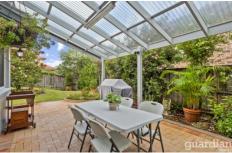

## 49 Ravensbourne Circuit Dural NSW

Enjoying position within the popular Elouera Estate pocket, this immaculate and refreshed Australand home ticks the boxes for growing families. Spread over two light-filled levels, the home offers multiple living zones including a formal lounge and dining space and upstairs rumpus room. A modern colour palate frames the neat kitchen which is centrally-set between the living zones and includes an electric cooktop and plenty of storage. Glass sliders open from the rear meals zone to a relaxed pergola perfect for entertaining, which overlooks the gorgeous gardens and flat backyard.