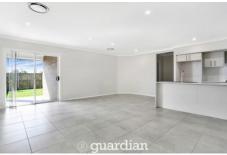

## 4 Passendale Road Edmondson Park NSW

The crisp neutral palette and open layout create a free-flowing ambiance and offers plenty of space for all your lifestyle needs.

The well-equipped kitchen features a gas cooktop, stainless steel appliances, a walk-in pantry and ample bench space and breakfast bar. From here you can move into the open-plan family and dining room or step through the sliding glass doors to dine in the alfresco that overlooks an extra- large child friendly fully fenced backyard. There is a second living area, full family bathroom, 4 large bedrooms all with wardrobes, the master with large walk-in-robe and ensuite, and internal laundry with external access and double auto garage.