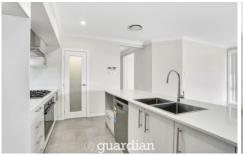

## 4 Passendale Road Edmondson Park NSW

The crisp neutral palette and open layout create a free-flowing ambiance and offers plenty of space for all your lifestyle needs.

The well-equipped kitchen features a gas cooktop, stainless steel appliances, a walk-in pantry and ample bench space and breakfast bar. From here you can move into the open-plan family and dining room or step through the sliding glass doors to dine in the alfresco that overlooks an extra- large child friendly fully fenced backyard. There is a second living area, full family bathroom, 4 large bedrooms all with wardrobes, the master with large walk-in-robe and ensuite, and internal laundry with external access and double auto garage.