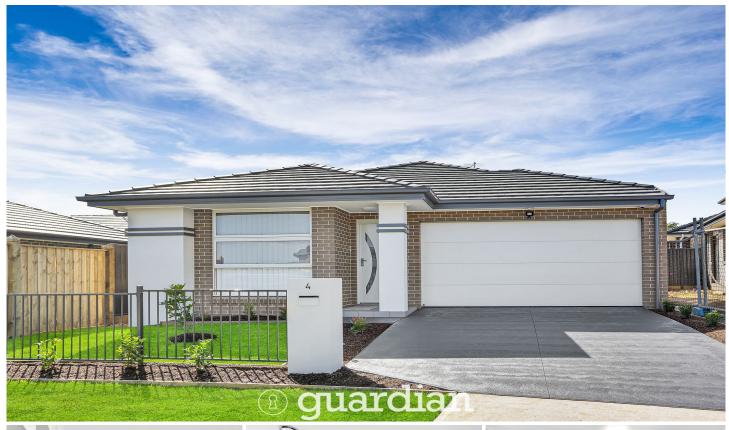

## 4 Passendale Road Edmondson Park NSW

The crisp neutral palette and open layout create a free-flowing ambiance and offers plenty of space for all your lifestyle needs.

The well-equipped kitchen features a gas cooktop, stainless steel appliances, a walk-in pantry and ample bench space and breakfast bar. From here you can move into the open-plan family and dining room or step through the sliding glass doors to dine in the alfresco that overlooks an extra- large child friendly fully fenced backyard. There is a second living area, full family bathroom, 4 large bedrooms all with wardrobes, the master with large walk-in-robe and ensuite, and internal laundry with external access and double auto garage.