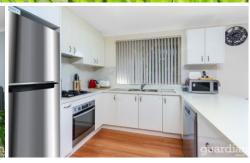

## Accommodation boasts:

- 3 bedrooms including a master suite with walk in robe and ensuite.
- Formal lounge
- Dining room plus open plan meals
- New Kitchen Appliances are only 2 years young
- Open family area off the kitchen.
- Built in air freshener / ducted air con
- Double lock up garage with automatic opening door and internal access Back