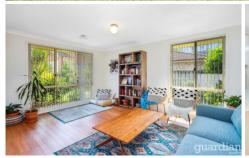

## Accommodation boasts:

- 3 bedrooms including a master suite with walk in robe and ensuite.
- Formal lounge
- Dining room plus open plan meals
- New Kitchen Appliances are only 2 years young
- Open family area off the kitchen.
- Built in air freshener / ducted air con
- Double lock up garage with automatic opening door and internal access Back