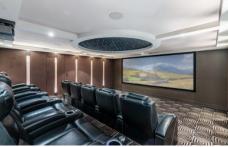

## 7 Minerva Crescent Beaumont Hills NSW

Perfectly positioned opposite a bushland reserve and cycling tracks, this immaculate residence is both grand and spacious throughout. Designed and refreshed to suit growing families, the home offers a multi-zoned floorplan which includes a formal lounge and dining zone complete with the ambience of a fireplace, and an open plan meals and family room. Ready for ultimate movie nights, an incredible two-tiered cinema room with ten recliners, Dolby atoms surround sound, casino grade carpet, 4k 3D projector and acoustic panelling is located on the upper level. The large kitchen includes a walk-in pantry, island bench, modern cooking appliances and ample storage. A covered alfresco offers space for dinner parties while a new mineral pool which includes a 2m x 2m spa area completes the package as an enviable entertainer.