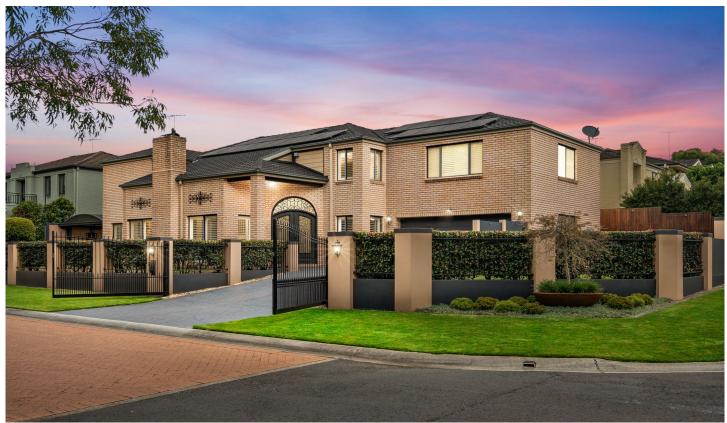

## 7 Minerva Crescent Beaumont Hills NSW

Perfectly positioned opposite a bushland reserve and cycling tracks, this immaculate residence is both grand and spacious throughout. Designed and refreshed to suit growing families, the home offers a multi-zoned floorplan which includes a formal lounge and dining zone complete with the ambience of a fireplace, and an open plan meals and family room. Ready for ultimate movie nights, an incredible two-tiered cinema room with ten recliners, Dolby atoms surround sound, casino grade carpet, 4k 3D projector and acoustic panelling is located on the upper level. The large kitchen includes a walk-in pantry, island bench, modern cooking appliances and ample storage. A covered alfresco offers space for dinner parties while a new mineral pool which includes a 2m x 2m spa area completes the package as an enviable entertainer.

## 7 MINERVA CRESCENT, BEAUMONT HILLS