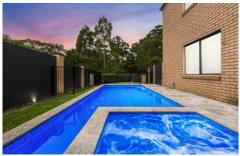

## 7 Minerva Crescent Beaumont Hills NSW

Perfectly positioned opposite a bushland reserve and cycling tracks, this immaculate residence is both grand and spacious throughout. Designed and refreshed to suit growing families, the home offers a multi-zoned floorplan which includes a formal lounge and dining zone complete with the ambience of a fireplace, and an open plan meals and family room. Ready for ultimate movie nights, an incredible two-tiered cinema room with ten recliners, Dolby atoms surround sound, casino grade carpet, 4k 3D projector and acoustic panelling is located on the upper level. The large kitchen includes a walk-in pantry, island bench, modern cooking appliances and ample storage. A covered alfresco offers space for dinner parties while a new mineral pool which includes a 2m x 2m spa area completes the package as an enviable entertainer.