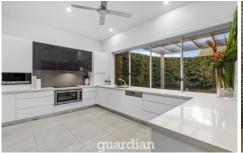

## 12 Doherty Avenue Glenhaven NSW

Flawlessly crafted for the astute entertainer seeking both space and style, this dual level residence is a true retreat for large families. The commanding street presence opens to a multi-zoned layout featuring a formal lounge room on entry, home theatre room and open plan family and rumpus zone. Sleek cabinetry and quality stone benchtops frame the gourmet kitchen which includes modern stainless-steel cooking appliances, a walk-in pantry and built-in bar. Bi-fold doors offer seamless flow to the covered decking which overlooks the solar-heated pool and grassy yard. Gardens and landscaping have been professionally completed by Rolling Stone landscaping.