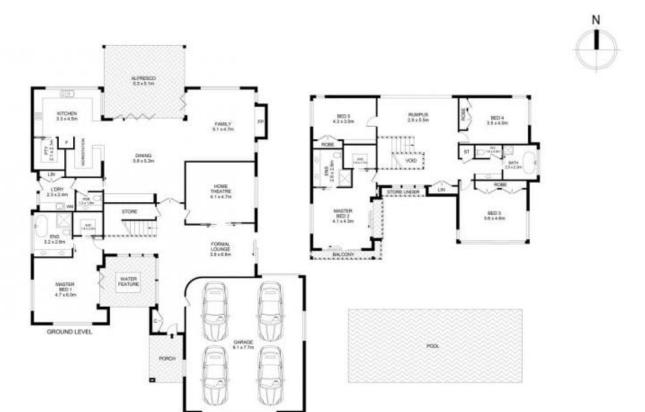

## 12 Doherty Avenue Glenhaven NSW

Flawlessly crafted for the astute entertainer seeking both space and style, this dual level residence is a true retreat for large families. The commanding street presence opens to a multi-zoned layout featuring a formal lounge room on entry, home theatre room and open plan family and rumpus zone. Sleek cabinetry and quality stone benchtops frame the gourmet kitchen which includes modern stainless-steel cooking appliances, a walk-in pantry and built-in bar. Bi-fold doors offer seamless flow to the covered decking which overlooks the solar-heated pool and grassy yard. Gardens and landscaping have been professionally completed by Rolling Stone landscaping.

The primary master suite is located downstairs and enjoys access to a walk-in wardrobe, deluxe ensuite with a free-standing tub and access to the front yard. Upstairs a rumpus room connects four more bedrooms with integrated

## 12 Doherty Avenue, Glenhaven

Disclaimer
Floor Plan measurements are approximate and are for illustrative purposes only. While we cannot doubt the floor plans accuracy, we make no guarantee, warranty or representation as to the accuracy and completeness of the floor plan