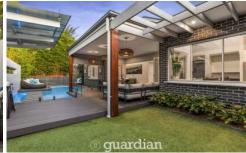

## 12 Doherty Avenue Glenhaven NSW

Flawlessly crafted for the astute entertainer seeking both space and style, this dual level residence is a true retreat for large families. The commanding street presence opens to a multi-zoned layout featuring a formal lounge room on entry, home theatre room and open plan family and rumpus zone. Sleek cabinetry and quality stone benchtops frame the gourmet kitchen which includes modern stainless-steel cooking appliances, a walk-in pantry and built-in bar. Bi-fold doors offer seamless flow to the covered decking which overlooks the solar-heated pool and grassy yard. Gardens and landscaping have been professionally completed by Rolling Stone landscaping.