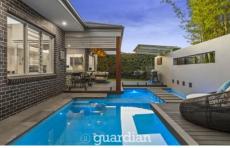

## 12 Doherty Avenue Glenhaven NSW

Flawlessly crafted for the astute entertainer seeking both space and style, this dual level residence is a true retreat for large families. The commanding street presence opens to a multi-zoned layout featuring a formal lounge room on entry, home theatre room and open plan family and rumpus zone. Sleek cabinetry and quality stone benchtops frame the gourmet kitchen which includes modern stainless-steel cooking appliances, a walk-in pantry and built-in bar. Bi-fold doors offer seamless flow to the covered decking which overlooks the solar-heated pool and grassy yard. Gardens and landscaping have been professionally completed by Rolling Stone landscaping.