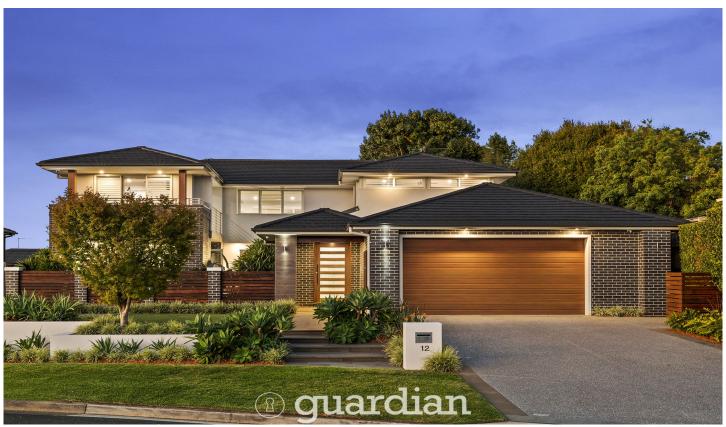

## 12 Doherty Avenue Glenhaven NSW

Flawlessly crafted for the astute entertainer seeking both space and style, this dual level residence is a true retreat for large families. The commanding street presence opens to a multi-zoned layout featuring a formal lounge room on entry, home theatre room and open plan family and rumpus zone. Sleek cabinetry and quality stone benchtops frame the gourmet kitchen which includes modern stainless-steel cooking appliances, a walk-in pantry and built-in bar. Bi-fold doors offer seamless flow to the covered decking which overlooks the solar-heated pool and grassy yard. Gardens and landscaping have been professionally completed by Rolling Stone landscaping.