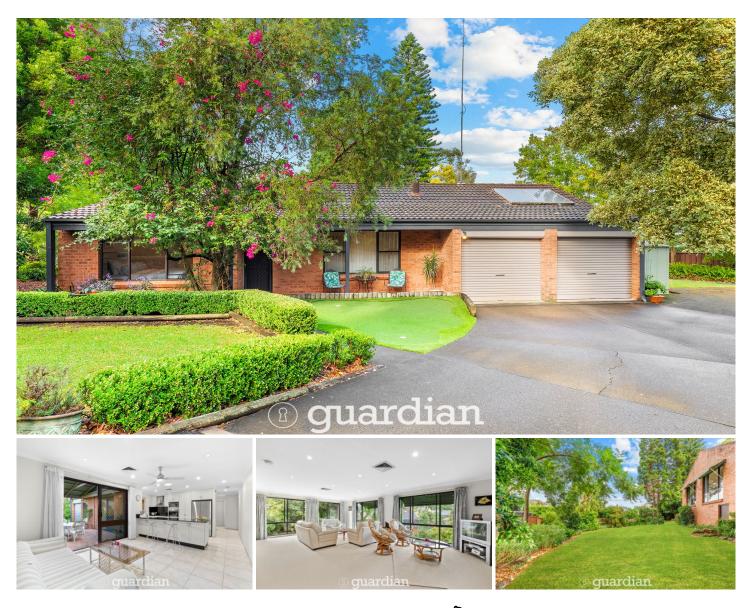

## 39 Doherty Avenue Glenhaven NSW

Set upon a generous parcel amongst leafy surroundings, this spacious home offers tranquillity and potential. Spread over an airy, single level floorplan, the multi-zoned layout projects the perfect combination of elegance and relaxation. A formal lounge and dining zone to the right of the entry immediately welcomes, while both an open family room and enormous rumpus are versatile spaces. The neat, galley-style kitchen is framed by sleek cabinetry, has ample bench space, modern cooking appliances and plenty of storage. Glass sliders from both the family room and rear rumpus extend entertaining opportunity to the covered patio and grassy backyard.

Five well-sized bedrooms with built-in storage are spaced through the layout to cater for the needs of growing families. A modern ensuite with floor-to-ceiling tiles adds luxury to the master suite, while a clever three-way main