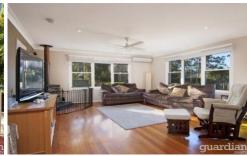

## Property Features:-

- ? 4 bedrooms master includes ensuite with built-in-robe
- ? 2 bedrooms with built-ins-robes
- ? Separate lounge room and dining room
- ? Large open family room with combustion fire place and split system air conditioner
- ? CaesarStone kitchen with electric stove top, ample storage, dishwasher and overlooks the family room
- ? Internal laundry with bench and storage cupboards
- ? Single Garage
- ? Timber flooring throughout except for master bedroom.