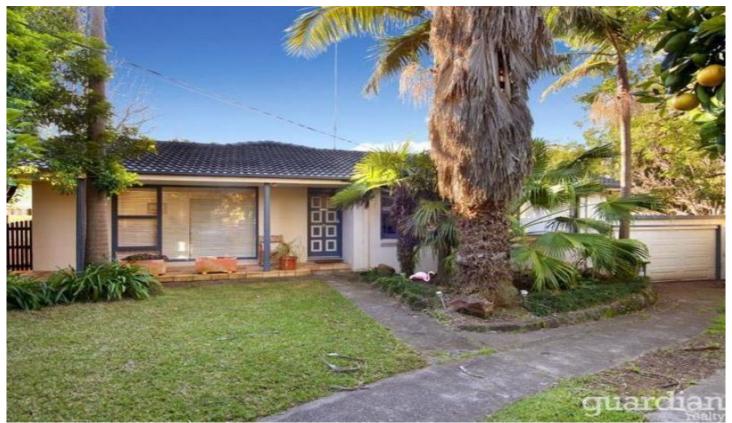

## 13 Millar Crescent Dural NSW

Nestled at the end of a quiet cul-de-sac bordering a reserve, this classic character family home has been given a 'Stylish and Contemporary' update. The perfect location to Dural Mall, cafes, restaurants, schools and transport.

## Property Features:-

- ? 4 bedrooms master includes ensuite with built-in-robe
- ? 2 bedrooms with built-ins-robes
- ? Separate lounge room and dining room
- ? Large open family room with combustion fire place and split system air conditioner
- ? CaesarStone kitchen with electric stove top, ample storage, dishwasher and overlooks the family room
- ? Internal laundry with bench and storage cupboards
- ? Single Garage
- ? Timber flooring throughout except for master bedroom.