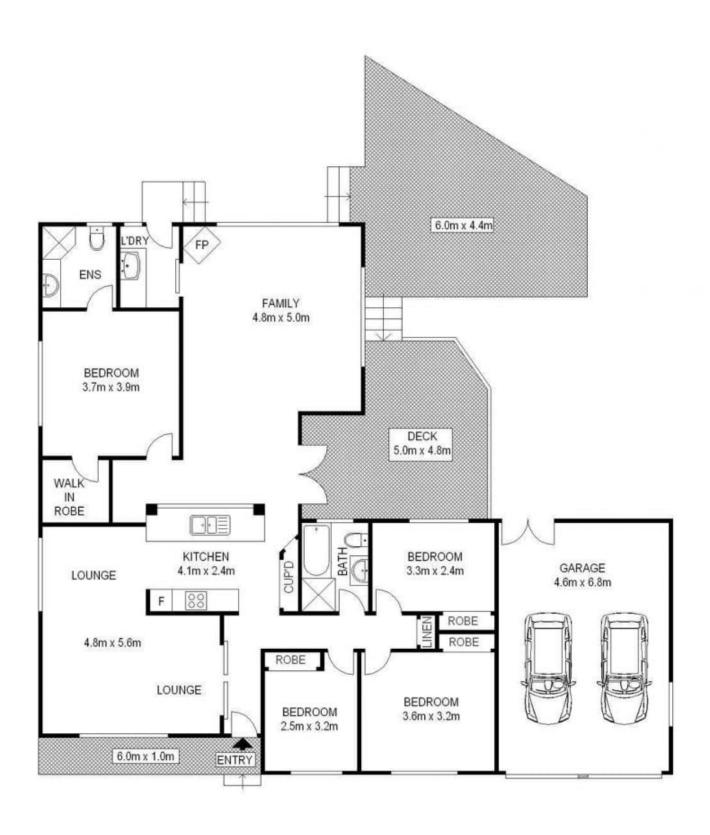

## Property Features:-

- ? 4 bedrooms master includes ensuite with built-in-robe
- ? 2 bedrooms with built-ins-robes
- ? Separate lounge room and dining room
- ? Large open family room with combustion fire place and split system air conditioner
- ? CaesarStone kitchen with electric stove top, ample storage, dishwasher and overlooks the family room
- ? Internal laundry with bench and storage cupboards
- ? Single Garage
- ? Timber flooring throughout except for master bedroom.