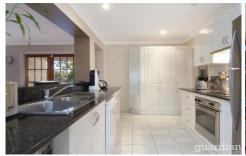

## Property Features:-

- ? 4 bedrooms master includes ensuite with built-in-robe
- ? 2 bedrooms with built-ins-robes
- ? Separate lounge room and dining room
- ? Large open family room with combustion fire place and split system air conditioner
- ? CaesarStone kitchen with electric stove top, ample storage, dishwasher and overlooks the family room
- ? Internal laundry with bench and storage cupboards
- ? Single Garage
- ? Timber flooring throughout except for master bedroom.