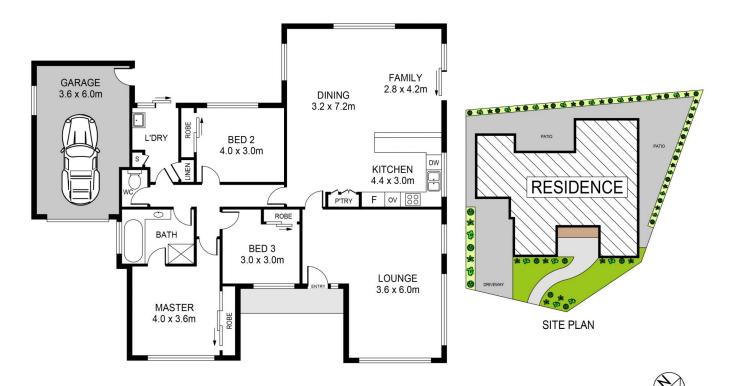

## 18 Cardiff Way Castle Hill NSW

Enviably located within a short stroll from Castle Towers, Castle Hill metro station and buses, this neat single level home is the perfect combination of low maintenance and convenience. Spread over a delightful single level floorplan, sun-soaked living spaces flow effortlessly through to the peaceful outdoor courtyard. The neat kitchen boasts a built-in pantry, plenty of cupboard space, and ample bench space.

Three well-sized bedrooms with built-in wardrobes make up the formal accommodation of the home. The master suite has direct access to the main bathroom while the separate toilet simplifies family living. The address is also close to Eric Mobbs Reserve, a number of quality schools, restaurants and cafes. Adding to the convenience, Parramatta CBD is also only 20 minutes away.

## 18 CARDIFF WAY, CASTLE HILL

## DISCLAIMER

PLANS SHOWN ARE FOR MARKETING PURPOSES ONLY, ALL DIMENSIONS ARE APPROXIMATE AND NOT TO SCALE. THEY ARE SUBJECT TO ERRORS AND INACCURACIES AND NO LIABILITY WILL BE ACCEPTED. INTERESTED PARTIES SHOULD MAKE THEIR OWN INQUIRIES.