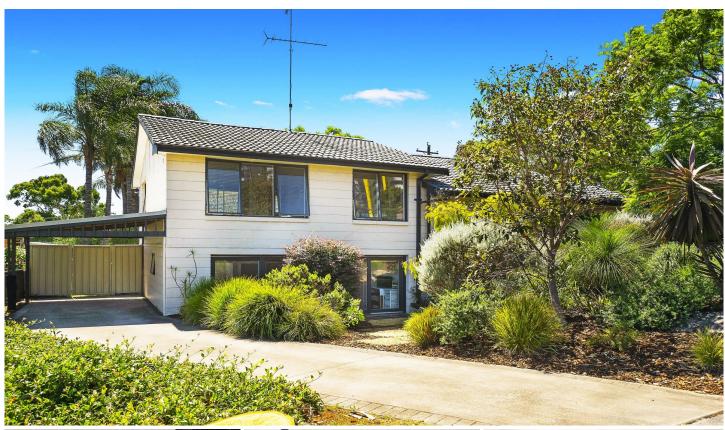

## 13 Gilham Street Castle Hill NSW

Enjoying a near north to rear aspect in the heart of Castle Hill, this well presented brick veneer home offers a slice of Hills serenity. Boasting a native landscaped front courtyard, providing a private escape in the midst of an ultra convenient location, the multi-zoned floorplan is sun-drenched and versatile to cater for a variety of families. A generous lounge zone on entry exudes an immediate feel of relaxation and warmth, while an open meals zone adjoins the refreshed kitchen featuring Miele appliances. The backyard is a peaceful haven for children and pets to enjoy, with multiple courtyards and established trees offering both privacy and shade.