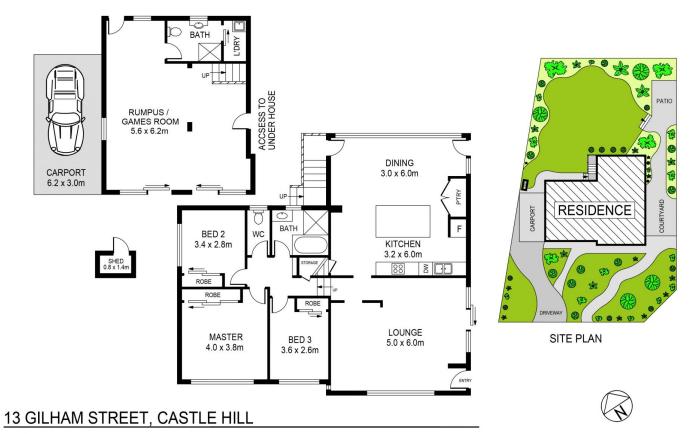

## 13 Gilham Street Castle Hill NSW

Enjoying a near north to rear aspect in the heart of Castle Hill, this well presented brick veneer home offers a slice of Hills serenity. Boasting a native landscaped front courtyard, providing a private escape in the midst of an ultra convenient location, the multi-zoned floorplan is sun-drenched and versatile to cater for a variety of families. A generous lounge zone on entry exudes an immediate feel of relaxation and warmth, while an open meals zone adjoins the refreshed kitchen featuring Miele appliances. The backyard is a peaceful haven for children and pets to enjoy, with multiple courtyards and established trees offering both privacy and shade.

Three well-sized bedrooms with built-in wardrobes make up the formal accommodation of the home. A renovated main bathroom featuring a neutral colour palette and quality fittings serves the main level of the home, while an