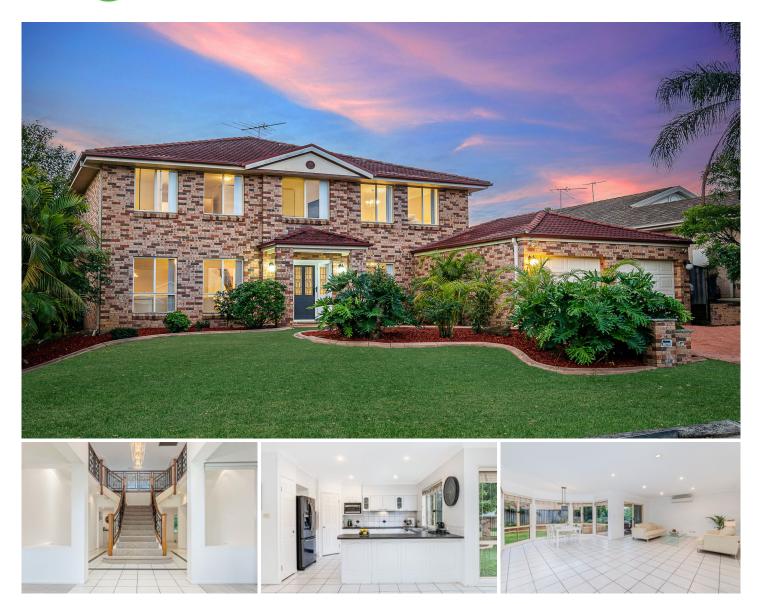

## 46 Patya Circuit Kellyville NSW

This immaculate dual level home is an enviable choice for growing families seeking both space and convenience. Boasting living spaces spanning across both sun-soaked levels, the home exudes immediate warmth with a grand entryway making a lasting impression. Formal living and dining to the left of the entry allow for easy entertaining while informal living spaces are both open and versatile. Centrally set between the formal and informal living zones, the spacious kitchen includes modern stainless-steel cooking appliances, a built-in pantry and ample storage. Glass sliders open from the rear family zone to a covered alfresco space perfect for enjoying time with family and friends.

An upstairs rumpus room connects four well-sized bedrooms with integrated storage featuring in each. An ensuite featuring a corner tub and double vanity adds