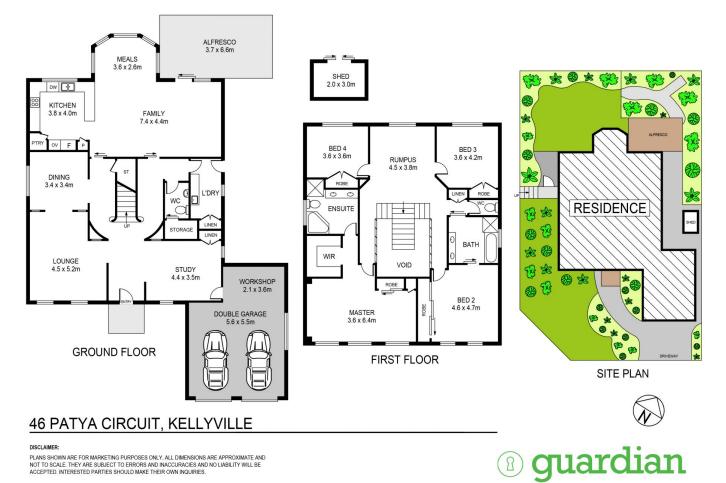

## 46 Patya Circuit Kellyville NSW

This immaculate dual level home is an enviable choice for growing families seeking both space and convenience. Boasting living spaces spanning across both sun-soaked levels, the home exudes immediate warmth with a grand entryway making a lasting impression. Formal living and dining to the left of the entry allow for easy entertaining while informal living spaces are both open and versatile. Centrally set between the formal and informal living zones, the spacious kitchen includes modern stainless-steel cooking appliances, a built-in pantry and ample storage. Glass sliders open from the rear family zone to a covered alfresco space perfect for enjoying time with family and friends.

An upstairs rumpus room connects four well-sized bedrooms with integrated storage featuring in each. An ensuite featuring a corner tub and double vanity adds