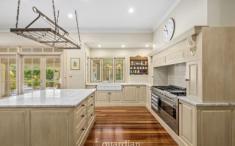

At the heart of the home lies a superb marble and hand-painted timber kitchen incorporating butler's pantry, while the lower level is ideal for guest-accommodation or teen retreat. Wrap-around verandahs provide the perfect place to sit and take in the views, with fabulous all-weather outdoor entertaining, BBQ area and saltwater pool promising an enviable alfresco lifestyle.