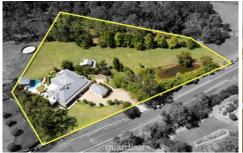

## 5 Amaroo Park Drive Annangrove NSW

A definitive statement in timeless elegance and classic semi-rural living. This exquisite single level home is privately set amongst picturesque established gardens on five park-like acres. A thoughtful floorplan achieves a harmonious balance between expansive formal and open plan living areas offering separate lounge and dining, spacious family room, large study, multi-purpose games/billiards area and a light-filled sitting room.

5 **4** 6 4 4

Price : \$ 4,800,000 Land Size : 5 Acres

View : https://www.guardianrealty.com.au/sale/nsw

Ben Jobberns 0402 444 171

Harrison Mahaffie 0447 551 737