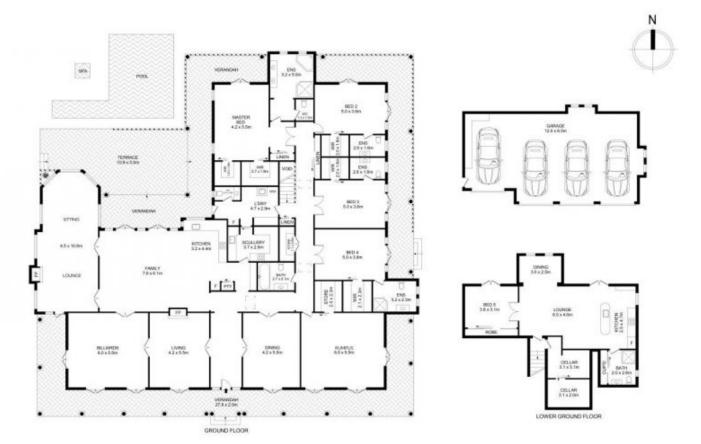

## 5 Amaroo Park Drive Annangrove NSW

A definitive statement in timeless elegance and classic semi-rural living. This exquisite single level home is privately set amongst picturesque established gardens on five park-like acres. A thoughtful floorplan achieves a harmonious balance between expansive formal and open plan living areas offering separate lounge and dining, spacious family room, large study, multi-purpose games/billiards area and a light-filled sitting room.

At the heart of the home lies a superb marble and hand-painted timber kitchen incorporating butler's pantry, while the lower level is ideal for guest-accommodation or teen retreat. Wrap-around verandahs provide the perfect place to sit and take in the views, with fabulous all-weather outdoor entertaining, BBQ area and saltwater pool promising an enviable alfresco lifestyle.

## 5 Amaroo Park Drive, Annangrove

Disclaimer
Floor Plan measurements are approximate and are for illustrative purposes only. While we cannot doubt the floor plans accuracy, we make no guarantee, warranty or representation as to the accuracy and completeness of the floor plan