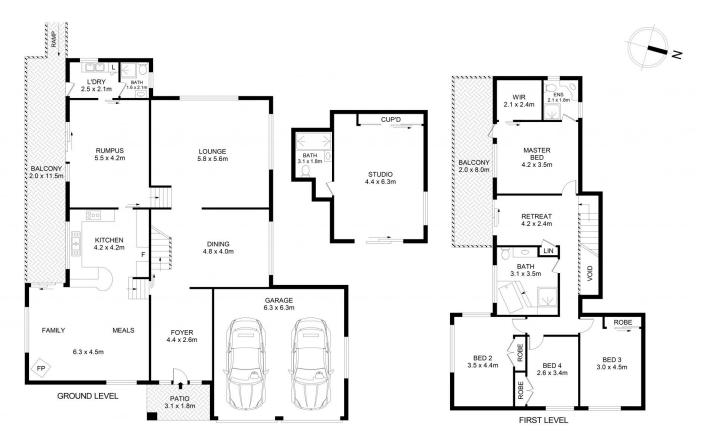

## 22 Adam Place Glenhaven NSW

Enjoying true serenity and a gorgeous bush backdrop, this expansive residence is ready for transformation into an enviable family retreat. Full of both character and charm, high vaulted ceilings line the living spaces while large windows allow an abundance of natural light through the home. The ground floor offers a flexible layout featuring a formal lounge and dining zone, open meals area and large rumpus room with balcony access. Centrally set between the living spaces, the kitchen has a renovation-friendly layout featuring plenty of cupboard space and modern cooking appliances. Outside, a stunning resort-style pool area is set amongst the established surroundings, with plenty of space left to add a cabana and barbecue area to enjoy with family and friends.

The upper-level boasts four queen-sized bedrooms with integrated storage in each. An ensuite adds luxury to the

4 🕒 3 🖺 2 🖨

Price : \$ 2,300,000 Land Size : 4010 sqm

View: https://www.guardianrealty.com.au/sale/nsw/hills/glenhaven/residential/house/7445843

## 22 Adam Place, Glenhaven

Disclaimer
Floor Plan measurements are approximate and are for illustrative purposes only. While we cannot doubt the floor plans accuracy, we make no guarantee, warranty or representation as to the accuracy and completeness of the floor plan