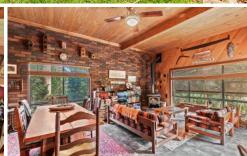

## 22 Adam Place Glenhaven NSW

Enjoying true serenity and a gorgeous bush backdrop, this expansive residence is ready for transformation into an enviable family retreat. Full of both character and charm, high vaulted ceilings line the living spaces while large windows allow an abundance of natural light through the home. The ground floor offers a flexible layout featuring a formal lounge and dining zone, open meals area and large rumpus room with balcony access. Centrally set between the living spaces, the kitchen has a renovation-friendly layout featuring plenty of cupboard space and modern cooking appliances. Outside, a stunning resort-style pool area is set amongst the established surroundings, with plenty of space left to add a cabana and barbecue area to enjoy with family and friends.