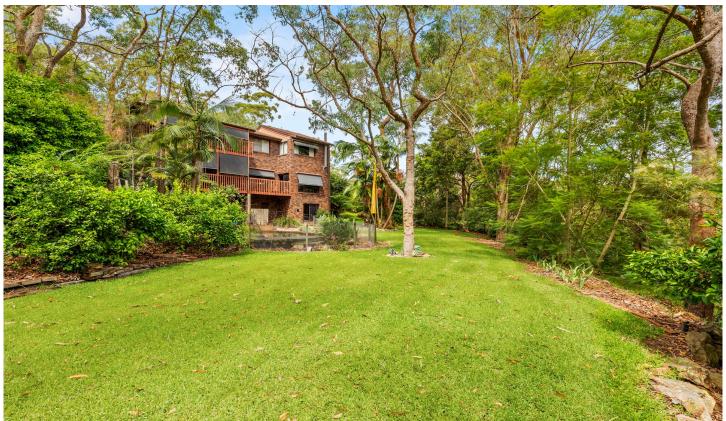

## 22 Adam Place Glenhaven NSW

Enjoying true serenity and a gorgeous bush backdrop, this expansive residence is ready for transformation into an enviable family retreat. Full of both character and charm, high vaulted ceilings line the living spaces while large windows allow an abundance of natural light through the home. The ground floor offers a flexible layout featuring a formal lounge and dining zone, open meals area and large rumpus room with balcony access. Centrally set between the living spaces, the kitchen has a renovation-friendly layout featuring plenty of cupboard space and modern cooking appliances. Outside, a stunning resort-style pool area is set amongst the established surroundings, with plenty of space left to add a cabana and barbecue area to enjoy with family and friends.