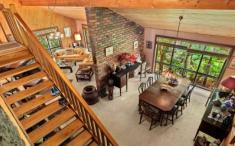

## 22 Adam Place Glenhaven NSW

Enjoying true serenity and a gorgeous bush backdrop, this expansive residence is ready for transformation into an enviable family retreat. Full of both character and charm, high vaulted ceilings line the living spaces while large windows allow an abundance of natural light through the home. The ground floor offers a flexible layout featuring a formal lounge and dining zone, open meals area and large rumpus room with balcony access. Centrally set between the living spaces, the kitchen has a renovation-friendly layout featuring plenty of cupboard space and modern cooking appliances. Outside, a stunning resort-style pool area is set amongst the established surroundings, with plenty of space left to add a cabana and barbecue area to enjoy with family and friends.