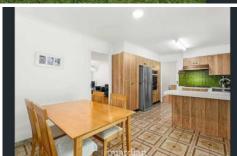

The original 80's kitchen is quirky and functional with a large breakfast bar, dishwasher, electric stove top, new oven, and ample storage. The kitchen flows out to the covered verandah overlooking the large fully fenced backyard large enough for the kids to kick a ball!