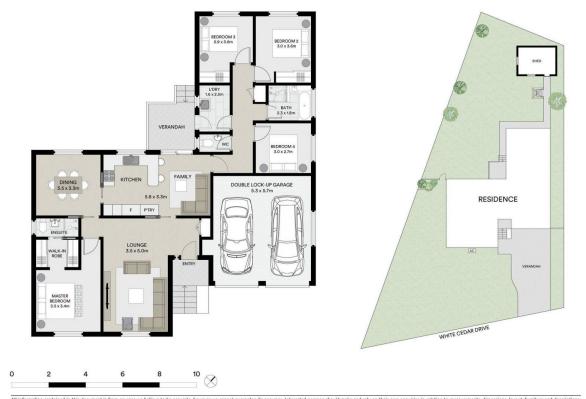

## 19 White Cedar Drive Castle Hill NSW

Light-filled family home is a short distance from Hills Metro, schools, Castle Hill Towers and parks. The single level layout has a large living room, separate dining room, meals area, 4 bedrooms with the master having a walk-in-robe and updated ensuite, additional 2 bedrooms with wardrobes and 4th bedroom/home office.

The original 80's kitchen is quirky and functional with a large breakfast bar, dishwasher, electric stove top, new oven, and ample storage. The kitchen flows out to the covered verandah overlooking the large fully fenced backyard large enough for the kids to kick a ball!

## Additional Features: -

- \* Split System Air Conditioning
- \* Large garden shed

4 🕒 2 📛 2 🖨

View: https://www.guardianrealty.com.au/lease/nsw/hills/castle-hill/residential/house/7440333

Daniel Hall 0448 580 039