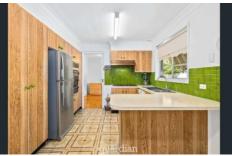

The original 80's kitchen is quirky and functional with a large breakfast bar, dishwasher, electric stove top, new oven, and ample storage. The kitchen flows out to the covered verandah overlooking the large fully fenced backyard large enough for the kids to kick a ball!