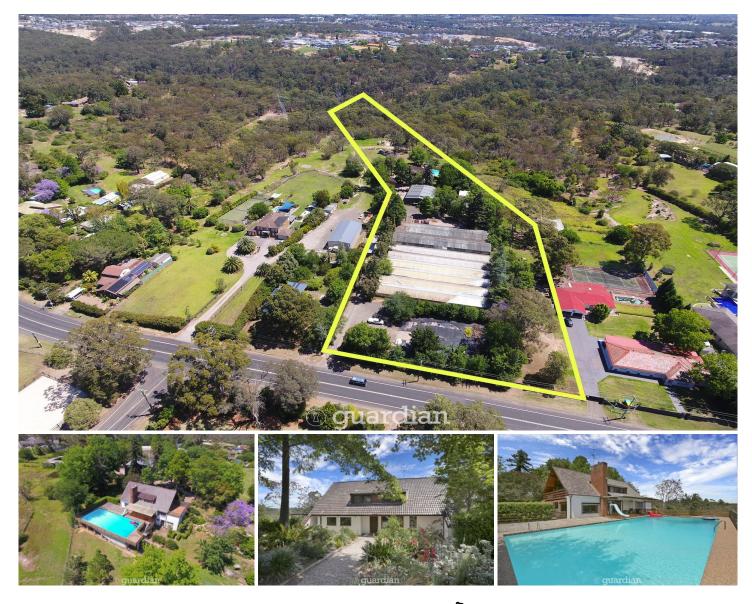

## 218 Annangrove Road Annangrove NSW

This expansive acreage parcel presents as an exceptional opportunity to secure land within an expanding district just moments from major shopping centres, transport and elite schools. Boasting a land size of nearly six acres, there is potential for subdivision and future development. Currently positioned on the parcel is a multi-zoned family home (currently tenanted) with renovation potential. Additional property features include a separate self-contained studio, pool and plenty of room for machinery.

This ultra-convenient address is less than ten minutes from Rouse Hill Town Centre and metro station, surrounded by a number of elite schooling options and only fifteen minutes from Norwest Business Park. There are buses to Rouse Hill and Dural at the doorstep while local shops and Annangrove Public School are also an easy stroll away.