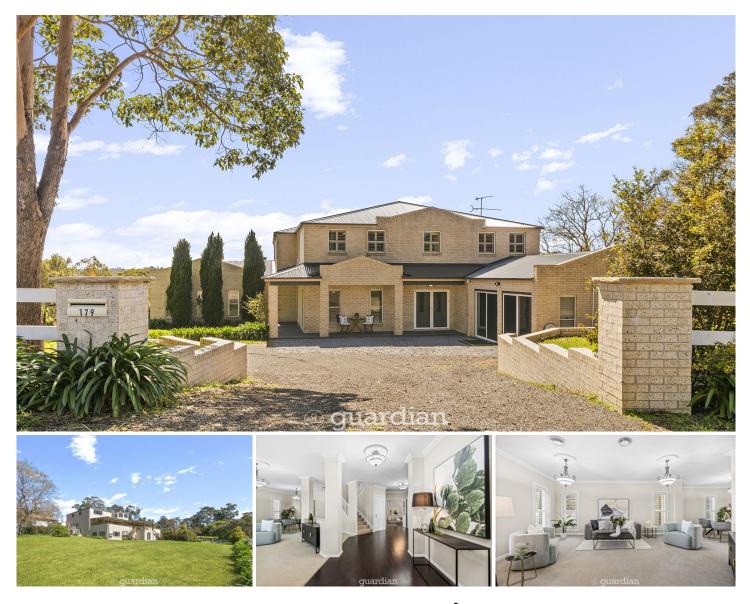

## 179 Annangrove Road Annangrove NSW

Ideal for extended family living, this incredible acreage parcel is a rare find.

Positioned on the picturesque setting, with a dividing fence this large family residence is sure to impress. Spread over three expansive levels, the home offers spacious living zones, generous bedrooms and an oversized covered alfresco complete with a built-in barbecue.

The lower level of the home also includes a large workshop area, plenty of storage and a full bathroom. Additional features include a gourmet kitchen, fireplace, ducted a/c, ensuite to opulent master suite and plantation shutters.

This sensational offering is within walking distance to Annangrove preschool, local shops, Annangrove Public School and buses. It's also only 8 minutes from Rouse Hill

**View :** https://www.guardianrealty.com.au/lease/nsw/hill s/annangrove/residential/house/7422021