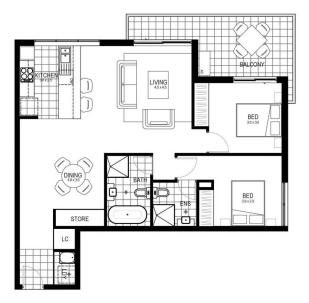

## APARTMENT C209 LEVEL 2

TYPE 2 BED INTERNAL AREA 80 M2 BALCONY 13.5 M2 TOTAL 93.5 M2 CAR SPACES 1 CAR

## BUILDING C - CEDAR

#### www.kanebridge.com.au

This floor plan is provided as a guide only. While every effort, has been must be provide accurate and complete information, the vendor does not warrant that the information in this floor and the state of the control of the control