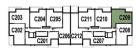

## APARTMENT C209 LEVEL 2

TYPE 2 BED INTERNAL AREA 80 M2 BALCONY 13.5 M2 TOTAL 93.5 M2 CAR SPACES 1 CAR

## BUILDING C - CEDAR