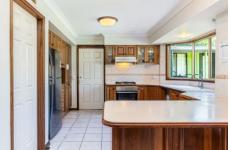

## 4 Coorumbene Court Bella Vista NSW

Occupying a peaceful parcel in a sought-after pocket, this family home is an ideal choice for those in search of convenience, space and the potential to add value. The multi-zoned layout features a formal lounge and dining room, informal meals zone and rear rumpus with backyard views. Centrally set between the living zones, the kitchen features a walk-in pantry and ample bench space. Glass sliders from the meals zone extend entertaining opportunity to the rear alfresco, which overlooks the child and pet friendly backyard.