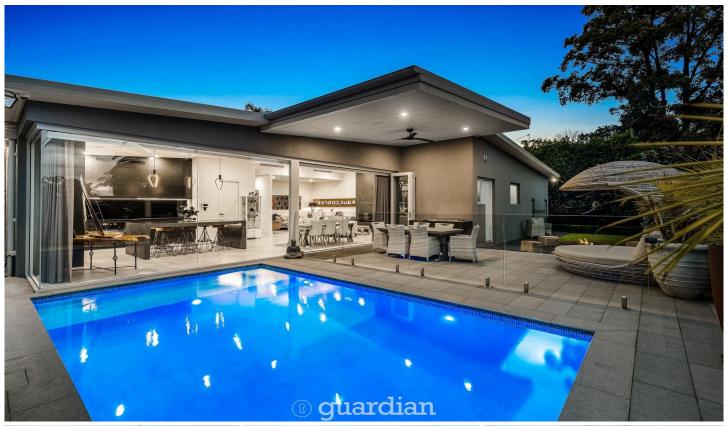

## 31a Hakea Crescent Galston NSW

Secluded on a north facing parcel, this stunning single-level residence is created with uncompromising detail. Matte black finishings and an understated palette articulate this readymade home, designed for optimal family comfort.

The kitchen is the home's centrepiece, with its Corian benches, induction cooktop,vzug ovens, integrated appliances and polished concrete island for dining. It has the ultimate home chef's luxury - a TV in the glass splashback. An expanse of full height glass separates the kitchen from the alluring inground pool, as though blended together.