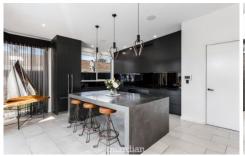

The kitchen is the home's centrepiece, with its Corian benches, induction cooktop,vzug ovens, integrated appliances and polished concrete island for dining. It has the ultimate home chef's luxury - a TV in the glass splashback. An expanse of full height glass separates the kitchen from the alluring inground pool, as though blended together.