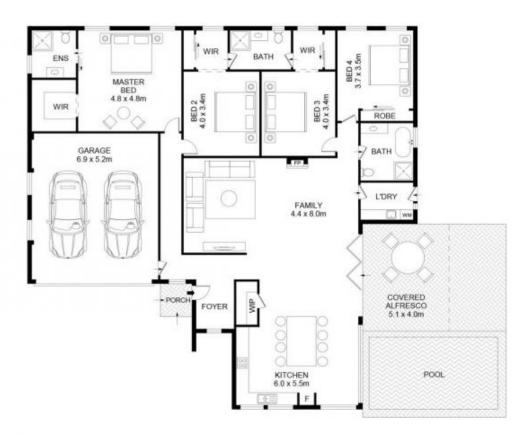

## 31A Hakea Crescent, Galston

Disclaimer
Floor Plan measurements are approximate and are for illustrative purposes only. While we cannot doubt the floor plans accuracy, we make no guarantee, warrantly or representation as to the accuracy and completeness of the floor plan