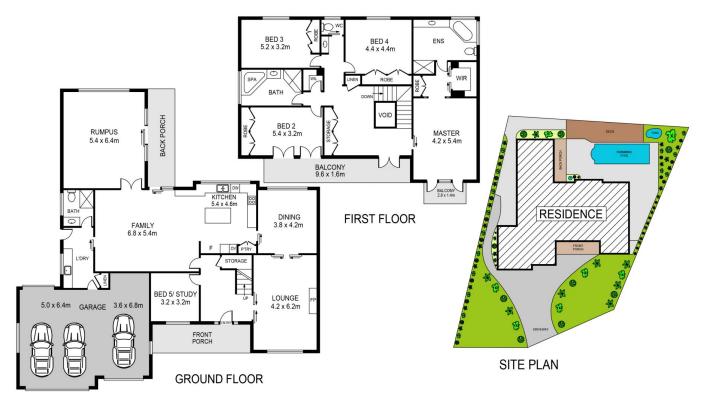

## 8 Settlers Close Castle Hill NSW

Peacefully located in a peaceful and highly-sought cul-de-sac, this family retreat is framed by manicured lawns and established gardens. The commanding residence offers exceptional street presence, spacious living, generous entertaining zones and plenty of accommodation. Living space downstairs includes a formal lounge and dining zone complete with the ambience of a fireplace, a rear rumpus room and open family zone. The large kitchen is a renovator's canvas with views of the rear yard, a built-in pantry and island bench setting. Glass sliders open to an entertainer's haven featuring a pool with adjoining decking and private gardens.

Upstairs boasts four large bedrooms with integrated storage and ceiling fans included in each. The master suite enjoys the luxury of an ensuite complete with a bathtub while a generous main bathroom caters to the other three 5 📭 3 🖺 3 🗬

## 8 SETTLERS CLOSE, CASTLE HILL

DISCLAIMER

PLANS SHOWN ARE FOR MARKETING PURPOSES ONLY, ALL DIMENSIONS ARE APPROXIMATE AND NOT TO SCALE. THEY ARE SUBJECT TO ERRORS AND INACCURACIES AND NO LIABILITY WILL BE ACCEPTED. INTERESTED PARTIES SHOULD MAKE THEIR OWN INQUIRIES.