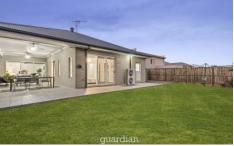

## 52 Laughton Crescent Kellyville NSW

Supremely located in a peaceful Kellyville cul-de-sac, this immaculate residence offers a low maintenance and convenient Hills lifestyle. The multi-zoned floorplan boasts a lounge room to the right of the entry, while a generous open living and dining zone flows seamlessly to the grand alfresco. Caesarstone benchtops frame the gourmet kitchen which includes a gas cooktop, wine storage, island bench setting and a built-in pantry. Glass sliders open to a covered alfresco ideal for outdoor dining or dinner parties and grassy backyard.