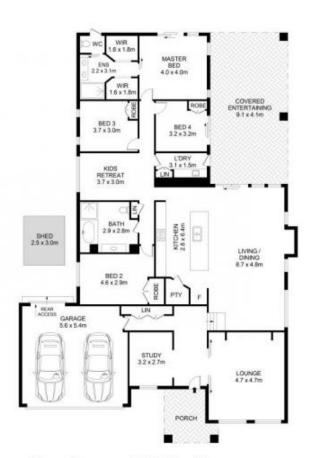

## 52 Laughton Crescent Kellyville NSW

Supremely located in a peaceful Kellyville cul-de-sac, this immaculate residence offers a low maintenance and convenient Hills lifestyle. The multi-zoned floorplan boasts a lounge room to the right of the entry, while a generous open living and dining zone flows seamlessly to the grand alfresco. Caesarstone benchtops frame the gourmet kitchen which includes a gas cooktop, wine storage, island bench setting and a built-in pantry. Glass sliders open to a covered alfresco ideal for outdoor dining or dinner parties and grassy backyard.

A children's playroom connects the four well-sized bedrooms, which each inclusive of built-in storage. The master suite enjoys the privacy of a chic ensuite with a double vanity and backyard access, while a generous main bathroom serves the other bedrooms. This address is moments from buses, metro, local schools, shops and

## 52 Laughton Crescent, Kellyville

Disclaimer
Floor Plan measurements are approximate and are for illustrative purposes only. While we cannot doubt the floor plans accuracy, we make no guarantee, warranty or representation as to the accuracy and completeness of the floor plan