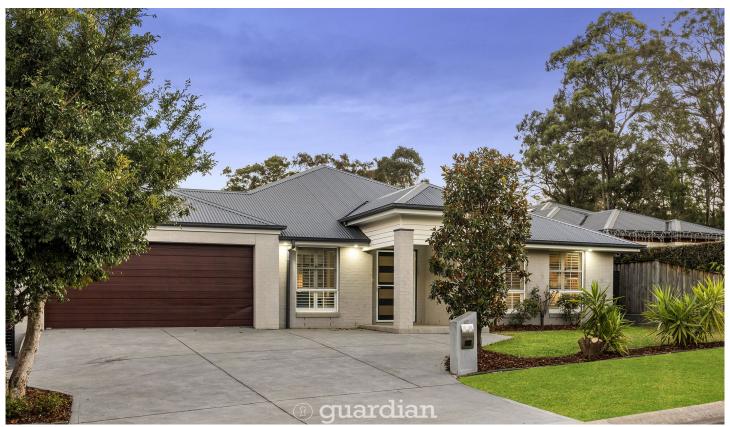

## 52 Laughton Crescent Kellyville NSW

Supremely located in a peaceful Kellyville cul-de-sac, this immaculate residence offers a low maintenance and convenient Hills lifestyle. The multi-zoned floorplan boasts a lounge room to the right of the entry, while a generous open living and dining zone flows seamlessly to the grand alfresco. Caesarstone benchtops frame the gourmet kitchen which includes a gas cooktop, wine storage, island bench setting and a built-in pantry. Glass sliders open to a covered alfresco ideal for outdoor dining or dinner parties and grassy backyard.