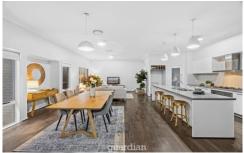

## 52 Laughton Crescent Kellyville NSW

Supremely located in a peaceful Kellyville cul-de-sac, this immaculate residence offers a low maintenance and convenient Hills lifestyle. The multi-zoned floorplan boasts a lounge room to the right of the entry, while a generous open living and dining zone flows seamlessly to the grand alfresco. Caesarstone benchtops frame the gourmet kitchen which includes a gas cooktop, wine storage, island bench setting and a built-in pantry. Glass sliders open to a covered alfresco ideal for outdoor dining or dinner parties and grassy backyard.