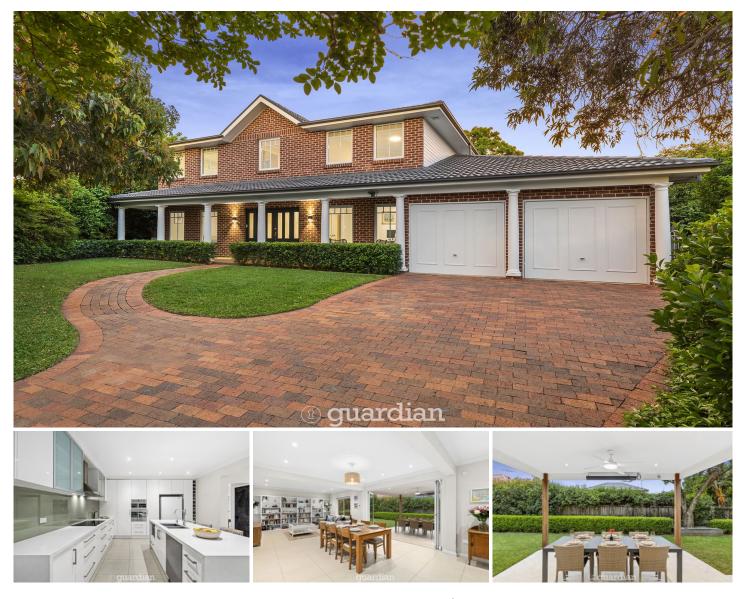

## **17 Regent Place Castle Hill NSW**

Peacefully located in the eye of a quiet cul-de-sac, this spectacularly presented residence is the epitome of family living. Boasting a sun-soaked and multi-zoned layout, the home includes a formal lounge to the right of the entrance as well as an open living and dining zone. Caesarstone benchtops frame the renovated kitchen which features a double oven, wine storage and quality SMEG cooking appliances. An additional rear rumpus room with backyard access is an ideal teenage retreat or playroom. Bi-fold doors offer seamless transition from the informal dining zone to an impressive covered alfresco complete with a ceiling fan and outdoor heater.

The upper-level features four generously sized bedrooms with integrated storage included in each. A deluxe ensuite complete with a bathtub and double vanity adds luxury to the master suite while a large main bathroom serves the