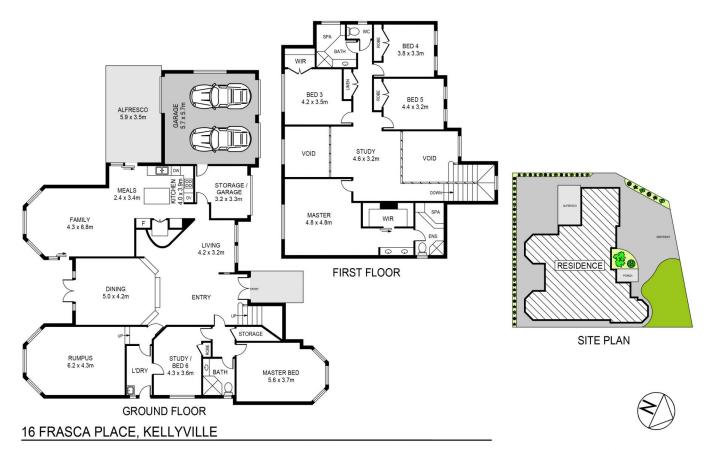

## 16 Frasca Place Kellyville NSW

Enviably located in the eye of a peaceful cul-de-sac, this spacious residence offers a desirable Hills lifestyle and expansive living space. Impressive right from its prominent street façade, the multi-zoned home boasts an open family and meals zone, rear rumpus room and formal dining room with backyard access. The floorplan offers flexibility for multi-generational living with a second master suite located on the lower level with an ensuite. The kitchen is framed by granite benchtops and timber cabinetry, and features plenty of storage and modern cooking appliances. Outside is an easy-care entertainer's haven with a covered alfresco overlooking the established gardens.

An upper-level study connects four generous bedrooms with integrated storage included in each. The master suite enjoys the privacy of a deluxe ensuite with a corner spa and double vanity, while a large main bathroom serves the