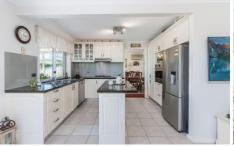

## 34 Skye Court Kellyville NSW

Offering the perfect combination of space and convenience, this dual level residence is an ideal choice for growing families. The ground floor boasts open plan living and formal entertaining rooms, both of which are filled with an abundance of natural light. Stone benchtops and crisp cabinetry frame the gourmet kitchen which includes a gas cooktop, built-in pantry and island bench setting. Glass sliders open from the informal meals zone to a private alfresco which looks to the established gardens and manicured lawns.