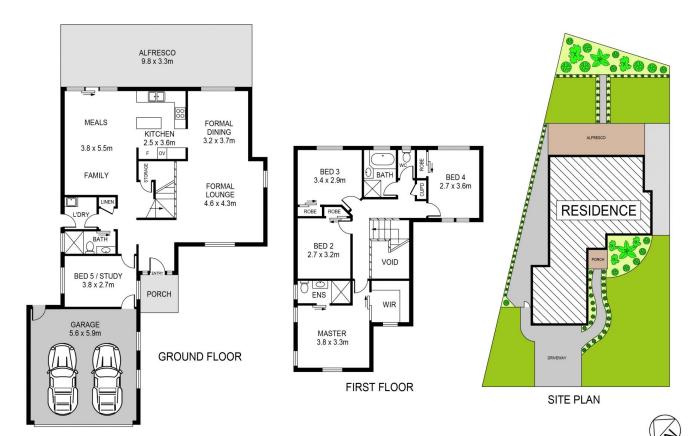

## 34 Skye Court Kellyville NSW

Offering the perfect combination of space and convenience, this dual level residence is an ideal choice for growing families. The ground floor boasts open plan living and formal entertaining rooms, both of which are filled with an abundance of natural light. Stone benchtops and crisp cabinetry frame the gourmet kitchen which includes a gas cooktop, built-in pantry and island bench setting. Glass sliders open from the informal meals zone to a private alfresco which looks to the established gardens and manicured lawns.

Upstairs features four well-sized bedrooms with integrated storage and ceiling fans. The master suite enjoys the privacy of an ensuite and a generous walk-in wardrobe while a main bathroom with a separate toilet serves the other three bedrooms. This peaceful address is an easy stroll to buses, William Clarke College and Bernie Mullane

## 34 SKYE COURT, KELLYVILLE

PLANS SHOWN ARE FOR MARKETING PURPOSES ONLY, ALL DIMENSIONS ARE APPROXIMATE AND NOT TO SCALE. THEY ARE SUBJECT TO ERRORS AND INACCURACIES AND NO LIABILITY WILL BE ACCEPTED. INTERESTED PARTIES SHOULD MAKE THEIR OWN INQUIR