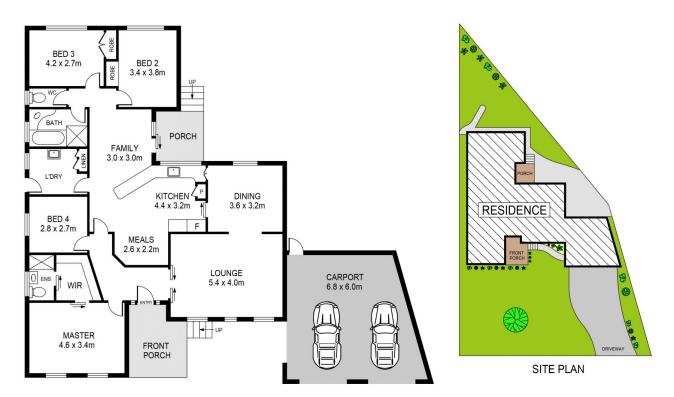

## 3 Bonnefin Place Castle Hill NSW

Ideal for renovators or those seeking an ultra-convenient Castle Hill address, this parcel offers potential as a canvas for a new home or complete refresh. Enjoying a peaceful cul-de-sac location, the existing single level residence boasts a family-friendly layout. The floorplan includes a formal lounge and dining zone, informal meals area and relaxed family room. Established trees give privacy to the backyard, where a grassed area presents space for children and pets to play.

Four well-sized bedrooms make up the formal accommodation, with the master suite enjoying the luxury of an ensuite. This quiet setting is within walking distance to Castle Mall, restaurants, Castle Towers, buses and Castle Hill metro station. It is also close to childcare, surrounded by elite schools and only 10 minutes from Norwest Business Park.

## 3 BONNEFIN PLACE, CASTLE HILL

DISCLAIMER

PLANS SHOWN ARE FOR MARKETING PURPOSES ONLY, ALL DIMENSIONS ARE APPROXIMATE AND NOT TO SCALE. THEY ARE SUBJECT TO ERRORS AND INACCURACIES AND NO LIABILITY WILL BE ACCEPTED. INTERESTED PARTIES SHOULD MAKE THEIR OWN INQUIRIES.