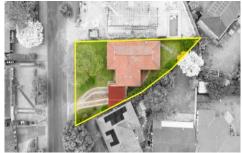

4 🕒 2 🖺 2 🖨

**Price** : \$ 1,555,000 **Land Size** : 696 sqm

View : https://www.guardianrealty.com.au/sale/nsw

/hills/castle-hill/residential/house/7310871

**Aaron Godfrey** 0422 081 888

Sam Schwarz 0423 731 015

## 3 BONNEFIN PLACE, CASTLE HILL

DISCLAIMER

PLANS SHOWN ARE FOR MARKETING PURPOSES ONLY, ALL DIMENSIONS ARE APPROXIMATE AND NOT TO SCALE. THEY ARE SUBJECT TO ERRORS AND INACCURACIES AND NO LIABILITY WILL BE ACCEPTED. INTERESTED PARTIES SHOULD MAKE THEIR OWN INQUIRIES.