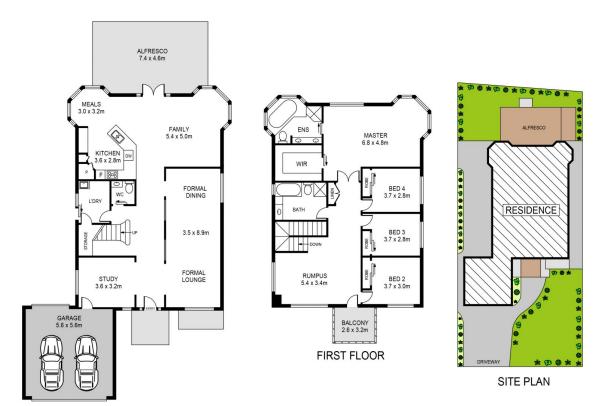

## 12 Clovelly Circuit Kellyville NSW

Enviably located an easy five-minute stroll from Kellyville metro station, this family home promises a lifestyle of convenience. Spread over two sun-soaked levels, the thoughtful floorplan features an abundance of formal and informal living space to be appreciated by growing families. The large kitchen offers plenty of storage, a gas cooktop, built-in pantry and ample bench space to make cooking a breeze. Outside is a haven for entertaining with a private pergola flowing seamlessly from informal living spaces, while an additional grassy area can be enjoyed by kids and pets.

The upper level of the home boasts four generously sized bedrooms with integrated storage in each. An ensuite adds a touch of luxury to the enormous master suite while a neat main bathroom serves the other bedrooms. Bus stops, parks and the metro station are all within walking distance.

**GROUND FLOOR** 

## 12 CLOVELLY CIRCUIT, KELLYVILLE

PLANS SHOWN ARE FOR MARKETING PURPOSES ONLY, ALL DIMENSIONS ARE APPROXIMATE AND NOT TO SCALE. THEY ARE SUBJECT TO ERRORS AND INACCURACIES AND NO LIABILITY WILL BE ACCEPTED. INTERESTED PARTIES SHOULD MAKE THEIR OWN INQUIRIES.