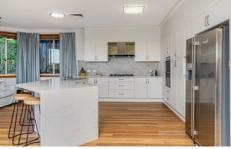

## 43 Powys Circuit Castle Hill NSW

Enjoying a prized position within the popular Kings Road estate, this sophisticated residence offers an abundance of space for families who love to entertain. Grand exteriors open to a multi-zoned ground floor which includes a formal lounge and dining room, rumpus and open meals area. Chic benchtops and crisp cabinetry frame the gourmet kitchen which features modern cooking appliances, plenty of cupboard space and ample bench space. Glass sliders from the informal meals zone flow to a covered alfresco ideal for entertaining, easy-care backyard and beautiful pool area.