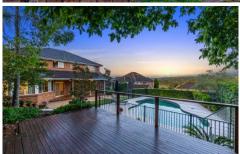

## 43 Powys Circuit Castle Hill NSW

Enjoying a prized position within the popular Kings Road estate, this sophisticated residence offers an abundance of space for families who love to entertain. Grand exteriors open to a multi-zoned ground floor which includes a formal lounge and dining room, rumpus and open meals area. Chic benchtops and crisp cabinetry frame the gourmet kitchen which features modern cooking appliances, plenty of cupboard space and ample bench space. Glass sliders from the informal meals zone flow to a covered alfresco ideal for entertaining, easy-care backyard and beautiful pool area.