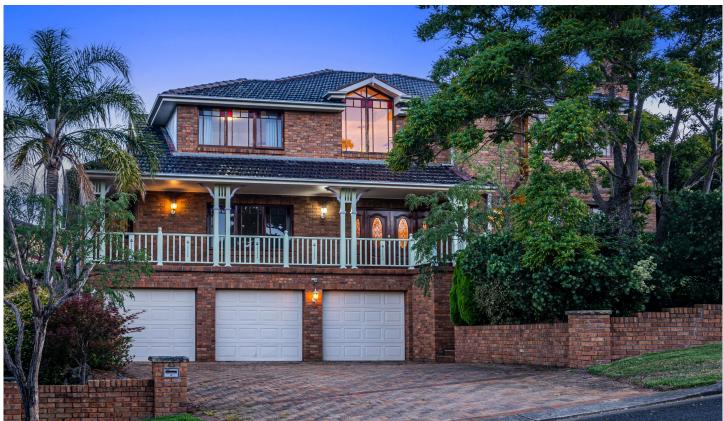

## 43 Powys Circuit Castle Hill NSW

Enjoying a prized position within the popular Kings Road estate, this sophisticated residence offers an abundance of space for families who love to entertain. Grand exteriors open to a multi-zoned ground floor which includes a formal lounge and dining room, rumpus and open meals area. Chic benchtops and crisp cabinetry frame the gourmet kitchen which features modern cooking appliances, plenty of cupboard space and ample bench space. Glass sliders from the informal meals zone flow to a covered alfresco ideal for entertaining, easy-care backyard and beautiful pool area.