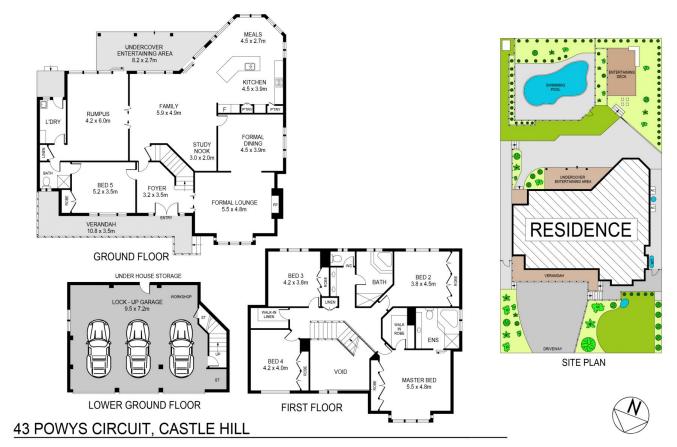

## 43 Powys Circuit Castle Hill NSW

Enjoying a prized position within the popular Kings Road estate, this sophisticated residence offers an abundance of space for families who love to entertain. Grand exteriors open to a multi-zoned ground floor which includes a formal lounge and dining room, rumpus and open meals area. Chic benchtops and crisp cabinetry frame the gourmet kitchen which features modern cooking appliances, plenty of cupboard space and ample bench space. Glass sliders from the informal meals zone flow to a covered alfresco ideal for entertaining, easy-care backyard and beautiful pool area.

The sun-soaked upper level boasts four large bedrooms with built-in storage included in each. A sought-after sanctuary for parents, the master suite also enjoys the luxury of a deluxe ensuite with a corner tub as well as a walk-in wardrobe. A clever three-way main bathroom

## DISCLAIMER:

PLANS SHOWN ARE FOR MARKETING PURPOSES ONLY, ALL DIMENSIONS ARE APPROXIMATE AND NOT TO SCALE. THEY ARE SUBJECT TO ERRORS AND INACCURACIES AND NO LIABILITY WILL BE ACCEPTED. INTERESTED PARTIES SHOULD MAKE THEIR OWN INQUIRIES.